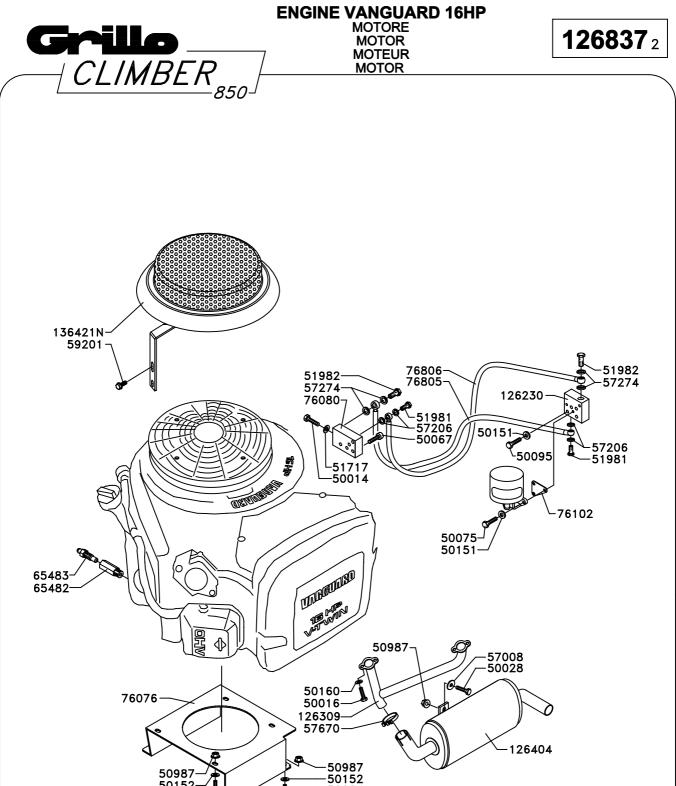

FHBUNG KIT DE RELEVANGE POUR TONDEUSE

**66790** <sub>1</sub>





#### **DRIVE LEVER** LEVA AVANZAMENTO VORSCHUBS HEBEL LEVIER AVANCEMENT

**66776** <sub>1</sub>



REAR WHEEL AXLE ASSE RUOTE POSTERIORE HINTERE RÄDER ACHSE ESSIEU ROUES POSTERIEUR



GEAR BOX GRUPPO CAMBIO **GETRIEBE BOITE DE VITESSES** 



**DIFFERENTIAL LOCK BLOCCAGGIO DIFFERENZIALE**  1 **DIFFERENTIAL SPERRE BLOCAGE DIFFERENTIEL** CLIMBER **BLOQUEO DIFERENCIAL** 99-\* ITEM SUPPLIED WITH THE COMPLETE DECAL SHEET ONLY PART NUMBER 03464 -26760 -76140 \* PARTICOLARE NON FORNITO SEPARATAMENTE FOGLIO DECALCOMANIE COMPLETO CODICE 03464 76139 03332\* 50068-50005-

**FRENOS** 





## Crillo \_\_\_\_\_ CLIMBER \_\_\_\_\_

### HYDRAULIC EQUIPMENT

IMPIANTO IDRÀULICO HYDRAULISHE ANLAGE EQUIPEMENT HYDRAULIQUE SISTEMA HIDRÁULICO











#### **ENGINE KOHLER 15,5HP BODY**

CARROZZERÍA AUFBAU CARROSSERIE CARROCFRÍA



#### **ENGINE VANGUARD 16HP BODY**

CARROZZERIA AUFBAU CARROSSERIE CARROCERÍA