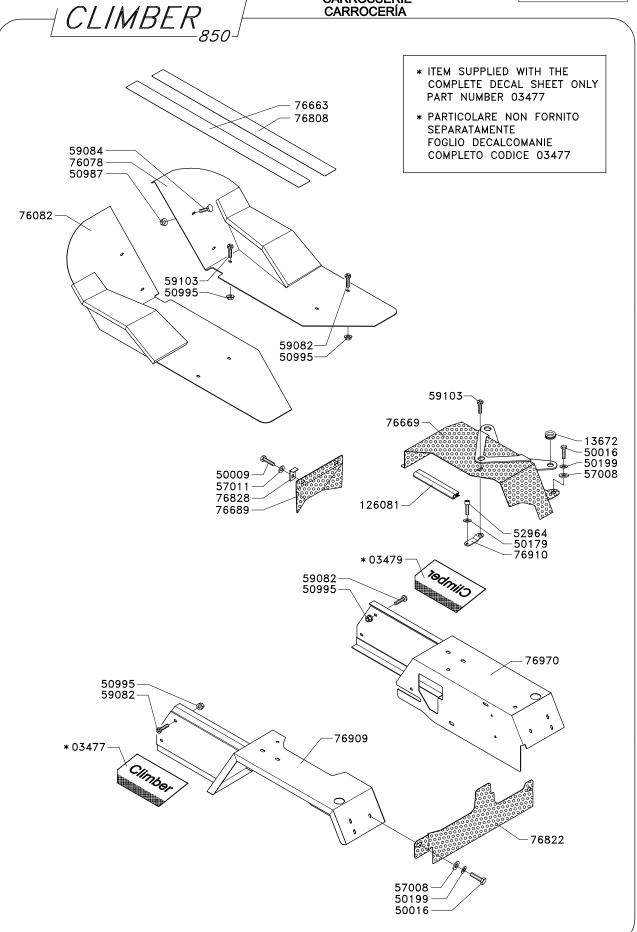

#### **ENGINE KOHLER 15,5HP BODY**

CARROZZERÍA AUFBAU CARROSSERIE CARROCFRÍA

#### **ENGINE VANGUARD 16HP BODY**

CARROZZERIA AUFBAU CARROSSERIE CARROCERÍA