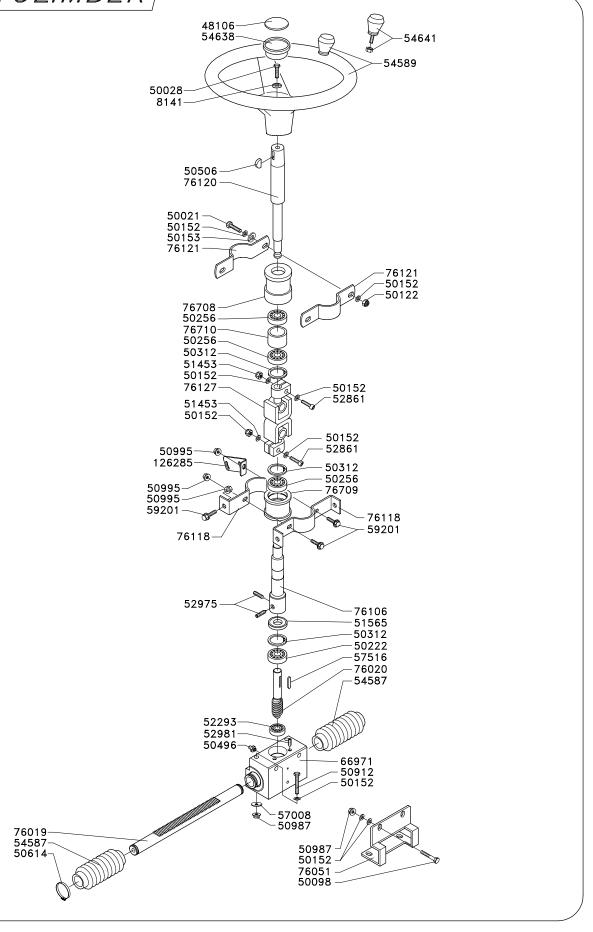

#### STEERING UNIT GRUPPO STERZO LENK SATZ GROUPE DIRECTION

DIRECCIÓN

- \* ITEM SUPPLIED WITH THE COMPLETE DECAL SHEET ONLY PART NUMBER 03464
- \* PARTICOLARE NON FORNITO SEPARATAMENTE FOGLIO DECALCOMANIE COMPLETO CODICE 03464