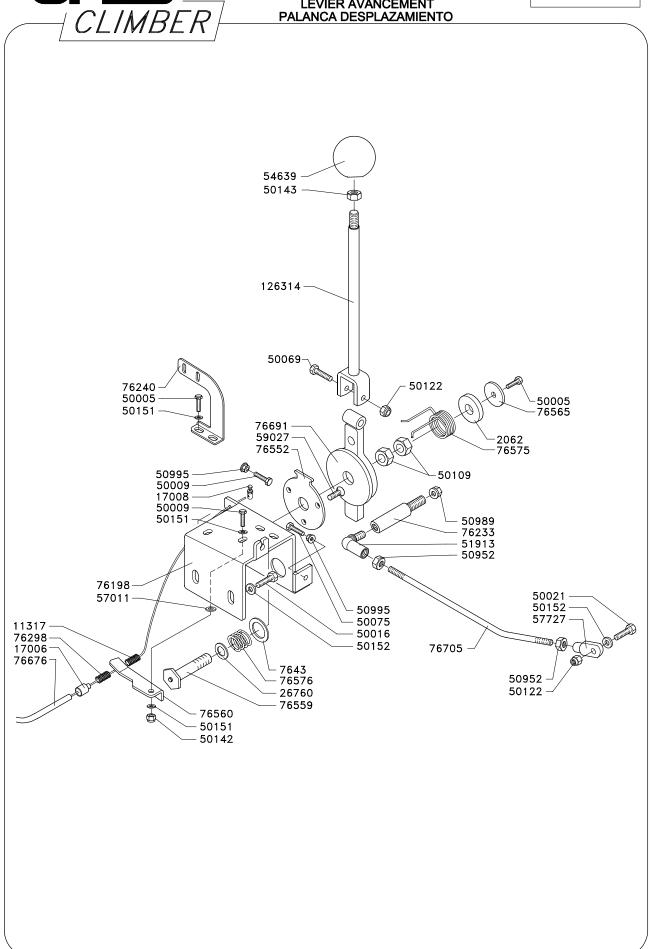

#### **DRIVE LEVER** LEVA AVANZAMENTO VORSCHUBS HEBEL LEVIER AVANCEMENT

**66776** <sub>1</sub>

REAR WHEEL AXLE ASSE RUOTE POSTERIORE HINTERE RÄDER ACHSE ESSIEU ROUES POSTERIEUR

GEAR BOX GRUPPO CAMBIO **GETRIEBE BOITE DE VITESSES** 