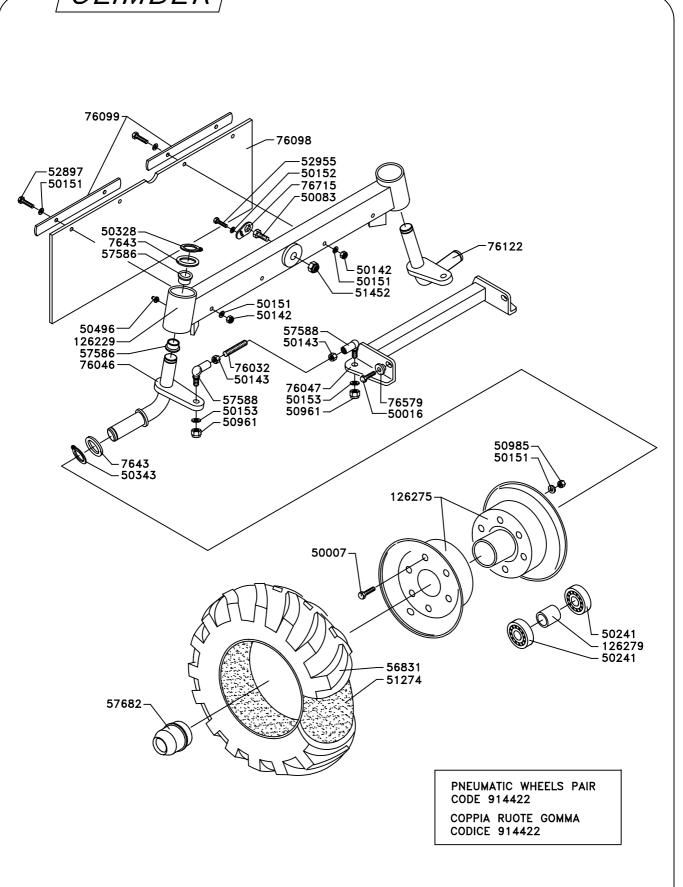

# FRONT WHEEL AXLE ASSE RUOTE ANTERIORE VORNE RÄDER ACHSE ESSIEU ROUES ANTÉRIEUR EJE RUEDAS DELANTERAS

**66788** <sub>3</sub>