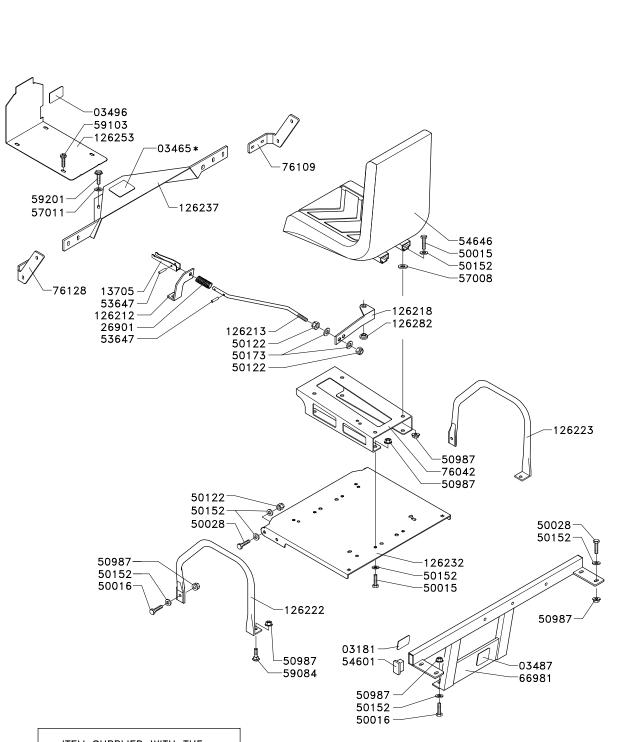

#### **ENGINE KOHLER 15,5HP BODY**

CARROZZERÍA AUFBAU CARROSSERIE CARROCFRÍA

#### **ENGINE VANGUARD 16HP BODY**

CARROZZERIA AUFBAU CARROSSERIE CARROCERÍA