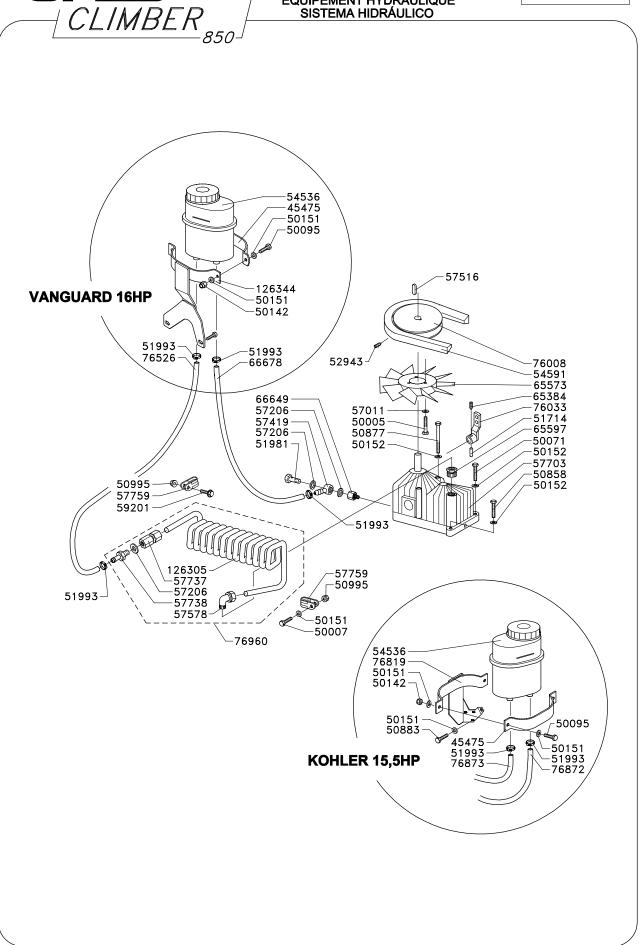

### HYDRAULIC EQUIPMENT

IMPIANTO IDRÀULICO HYDRAULISHE ANLAGE EQUIPEMENT HYDRAULIQUE SISTEMA HIDRÁULICO

#### **ENGINE KOHLER 15,5HP BODY**

CARROZZERÍA AUFBAU CARROSSERIE CARROCFRÍA

#### **ENGINE VANGUARD 16HP BODY**

CARROZZERIA AUFBAU CARROSSERIE CARROCERÍA