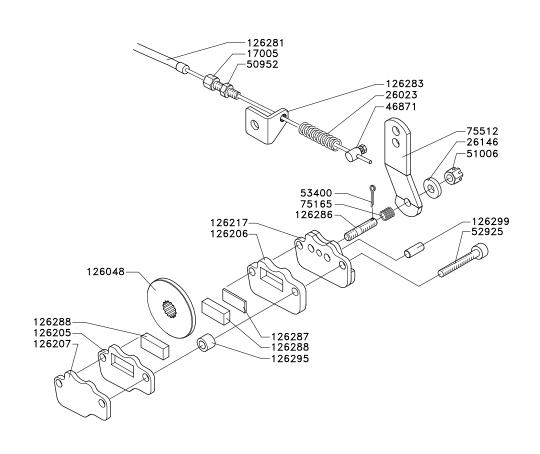

**DIFFERENTIAL LOCK BLOCCAGGIO DIFFERENZIALE**  1 **DIFFERENTIAL SPERRE BLOCAGE DIFFERENTIEL** CLIMBER **BLOQUEO DIFERENCIAL** 99-\* ITEM SUPPLIED WITH THE COMPLETE DECAL SHEET ONLY PART NUMBER 03464 -26760 -76140 \* PARTICOLARE NON FORNITO SEPARATAMENTE FOGLIO DECALCOMANIE COMPLETO CODICE 03464 76139 03332\* 50068-50005-