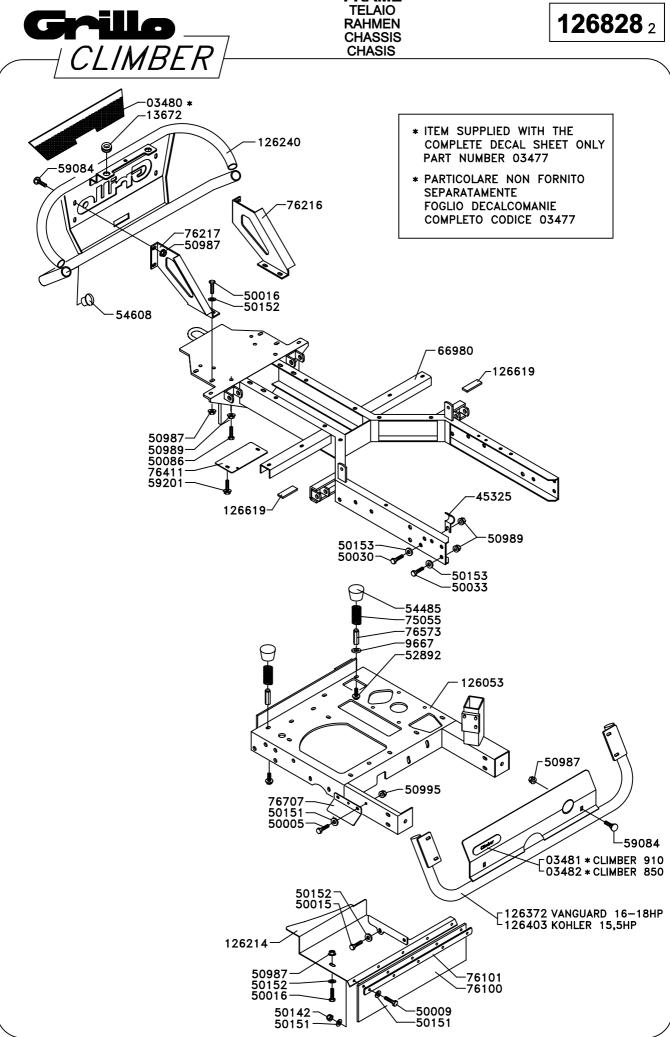

### Climber 850

**SPARE PARTS BOOKLET** 





- \* ITEM SUPPLIED WITH THE COMPLETE DECAL SHEET ONLY PART NUMBER 03464
- \* PARTICOLARE NON FORNITO SEPARATAMENTE FOGLIO DECALCOMANIE COMPLETO CODICE 03464



# FRONT WHEEL AXLE ASSE RUOTE ANTERIORE VORNE RÄDER ACHSE ESSIEU ROUES ANTÉRIEUR EJE RUEDAS DELANTERAS

**66788** <sub>3</sub>





#### STEERING UNIT GRUPPO STERZO LENK SATZ GROUPE DIRECTION

DIRECCIÓN







- \* ITEM SUPPLIED WITH THE COMPLETE DECAL SHEET ONLY PART NUMBER 03464
- \* PARTICOLARE NON FORNITO SEPARATAMENTE FOGLIO DECALCOMANIE COMPLETO CODICE 03464

**FRAME TELAIO RAHMEN CHASSIS** 

**126828**<sub>2</sub>



### **CUTTING DECK LIFT SOLLEVAMENTO PIATTO** MÄHEDECKAUFHBUNG KIT DE RELEVANGE POUR TONDEUSE

**66790** <sub>1</sub>





#### **DRIVE LEVER** LEVA AVANZAMENTO VORSCHUBS HEBEL LEVIER AVANCEMENT

**66776** <sub>1</sub>



REAR WHEEL AXLE ASSE RUOTE POSTERIORE HINTERE RÄDER ACHSE ESSIEU ROUES POSTERIEUR



GEAR BOX GRUPPO CAMBIO **GETRIEBE BOITE DE VITESSES** 



**DIFFERENTIAL LOCK BLOCCAGGIO DIFFERENZIALE**  1 **DIFFERENTIAL SPERRE BLOCAGE DIFFERENTIEL** CLIMBER **BLOQUEO DIFERENCIAL** 99-\* ITEM SUPPLIED WITH THE COMPLETE DECAL SHEET ONLY PART NUMBER 03464 -26760 -76140 \* PARTICOLARE NON FORNITO SEPARATAMENTE FOGLIO DECALCOMANIE COMPLETO CODICE 03464 76139 03332\* 50068-50005-

**FRENOS** 





## Crillo \_\_\_\_\_ CLIMBER \_\_\_\_\_

### HYDRAULIC EQUIPMENT

IMPIANTO IDRÀULICO HYDRAU