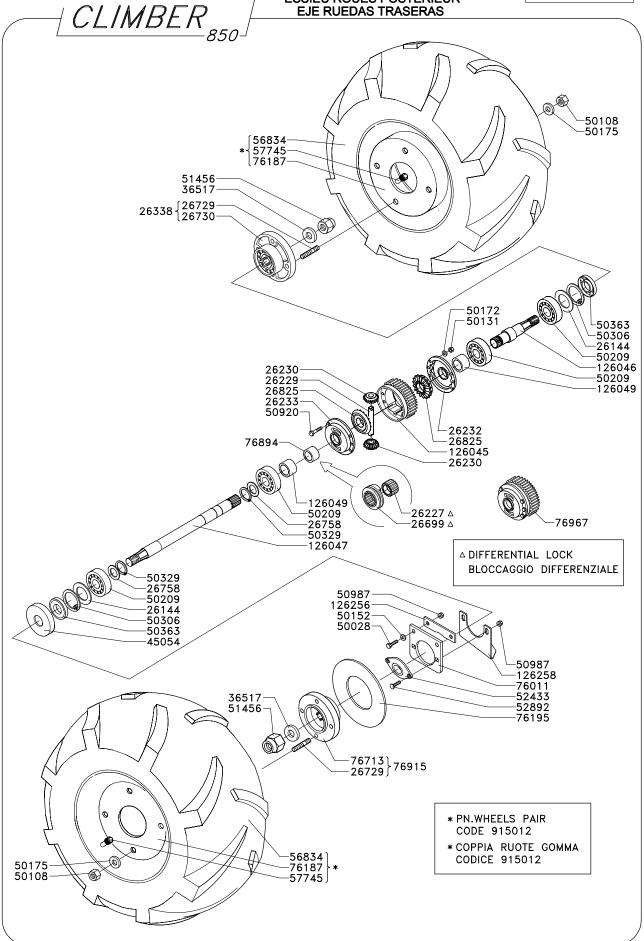

#### **DRIVE LEVER** LEVA AVANZAMENTO VORSCHUBS HEBEL LEVIER AVANCEMENT

**66776** <sub>1</sub>

REAR WHEEL AXLE ASSE RUOTE POSTERIORE HINTERE RÄDER ACHSE ESSIEU ROUES POSTERIEUR

GEAR BOX GRUPPO CAMBIO **GETRIEBE BOITE DE VITESSES** 