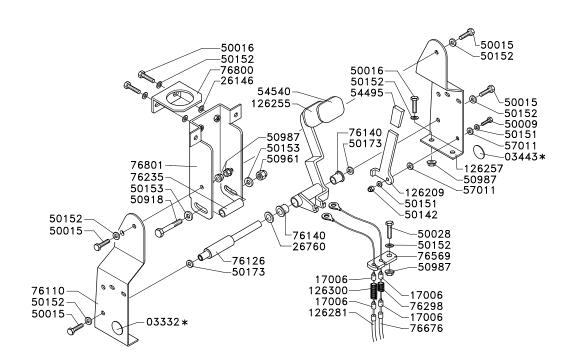

#### **DRIVE LEVER** LEVA AVANZAMENTO VORSCHUBS HEBEL LEVIER AVANCEMENT

**66776** <sub>1</sub>

REAR WHEEL AXLE ASSE RUOTE POSTERIORE HINTERE RÄDER ACHSE ESSIEU ROUES POSTERIEUR

GEAR BOX GRUPPO CAMBIO **GETRIEBE BOITE DE VITESSES** 