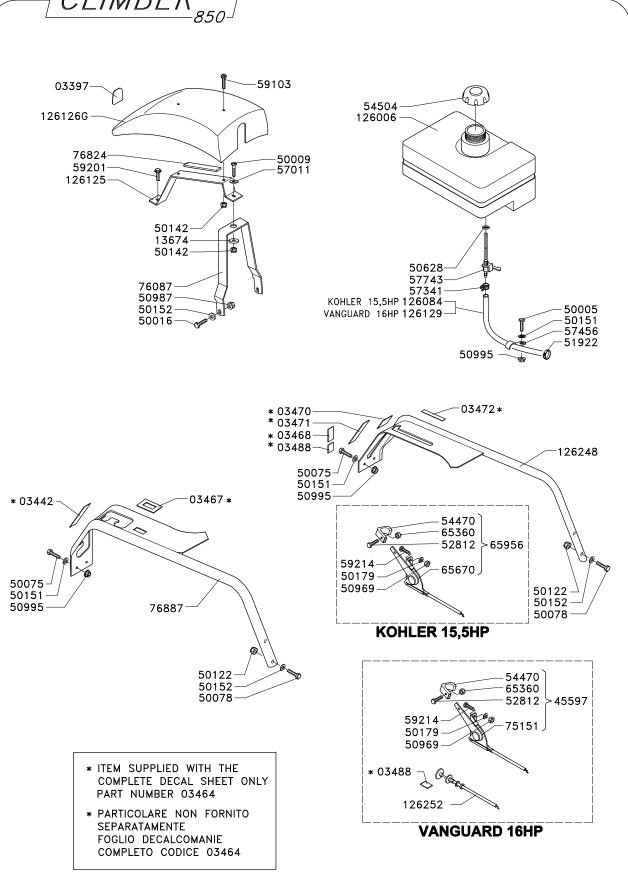

#### **ENGINE KOHLER 15,5HP BODY**

CARROZZERÍA AUFBAU CARROSSERIE CARROCFRÍA

#### **ENGINE VANGUARD 16HP BODY**

CARROZZERIA AUFBAU CARROSSERIE CARROCERÍA