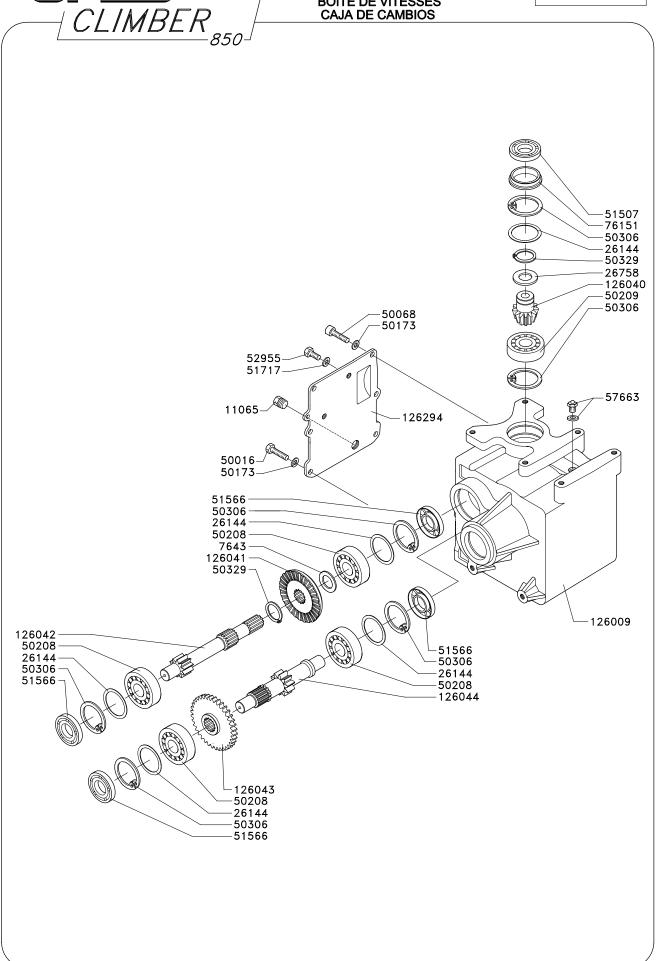

#### **DRIVE LEVER** LEVA AVANZAMENTO VORSCHUBS HEBEL LEVIER AVANCEMENT

**66776** <sub>1</sub>

REAR WHEEL AXLE ASSE RUOTE POSTERIORE HINTERE RÄDER ACHSE ESSIEU ROUES POSTERIEUR

GEAR BOX GRUPPO CAMBIO **GETRIEBE BOITE DE VITESSES** 