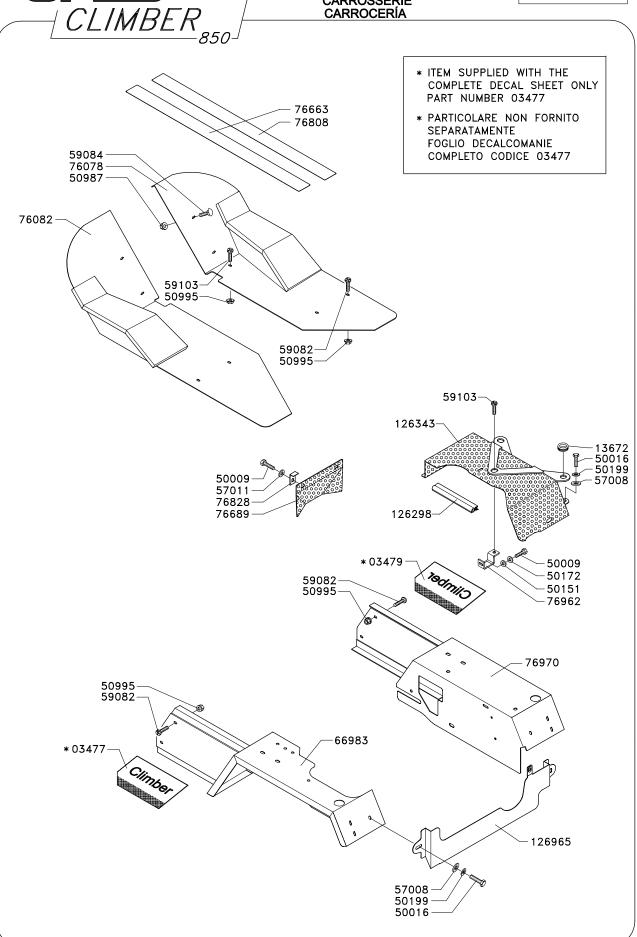

#### **ENGINE KOHLER 15,5HP BODY**

CARROZZERÍA AUFBAU CARROSSERIE CARROCFRÍA

#### **ENGINE VANGUARD 16HP BODY**

CARROZZERIA AUFBAU CARROSSERIE CARROCERÍA