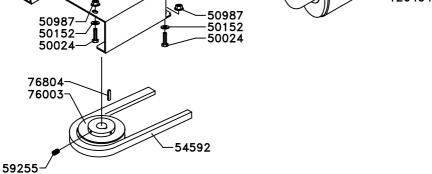

BUNG KIT DE RELEVANGE POUR TONDEUSE

**66790** <sub>1</sub>





#### **DRIVE LEVER** LEVA AVANZAMENTO VORSCHUBS HEBEL LEVIER AVANCEMENT

**66776** <sub>1</sub>



REAR WHEEL AXLE ASSE RUOTE POSTERIORE HINTERE RÄDER ACHSE ESSIEU ROUES POSTERIEUR



GEAR BOX GRUPPO CAMBIO **GETRIEBE BOITE DE VITESSES** 



**DIFFERENTIAL LOCK BLOCCAGGIO DIFFERENZIALE**  1 **DIFFERENTIAL SPERRE BLOCAGE DIFFERENTIEL** CLIMBER **BLOQUEO DIFERENCIAL** 99-\* ITEM SUPPLIED WITH THE COMPLETE DECAL SHEET ONLY PART NUMBER 03464 -26760 -76140 \* PARTICOLARE NON FORNITO SEPARATAMENTE FOGLIO DECALCOMANIE COMPLETO CODICE 03464 76139 03332\* 50068-50005-

**FRENOS** 





## Crillo \_\_\_\_\_ CLIMBER \_\_\_\_\_

### HYDRAULIC EQUIPMENT

IMPIANTO IDRÀULICO HYDRAULISHE ANLAGE EQUIPEMENT HYDRAULIQUE SISTEMA HIDRÁULICO











#### **ENGINE KOHLER 15,5HP BODY**

CARROZZERÍA AUFBAU CARROSSERIE CARROCFRÍA



#### **ENGINE VANGUARD 16HP BODY**

CARROZZERIA AUFBAU CARROSSERIE CARROCERÍA