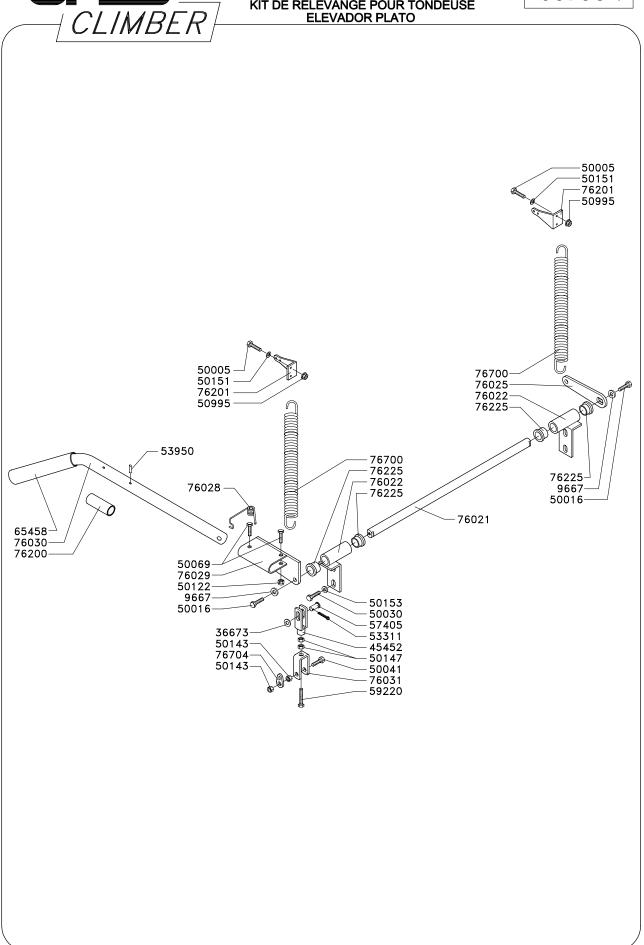

### **CUTTING DECK LIFT SOLLEVAMENTO PIATTO** MÄHEDECKAUFHBUNG KIT DE RELEVANGE POUR TONDEUSE

**66790** <sub>1</sub>