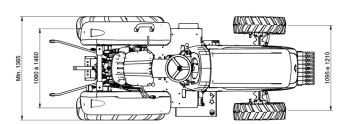

| BRAKES                                 |                   |  |
|----------------------------------------|-------------------|--|
| Service Brake                          | Wet disc oil bath |  |
| Parking Brake                          | Manual lever      |  |
| STEERING WHEEL                         |                   |  |
| Туре                                   | Hydrostatic       |  |
| WHEELSETS                              |                   |  |
| Standard Front Tires                   | 250/80x18R1       |  |
| Standard Rear Tires                    | 12.4x24R1         |  |
| Optional Weelsets                      | 7.5Lx15R1         |  |
|                                        | 9.50x24R1         |  |
|                                        | 11.2x24R1         |  |
| ELECTRIC SYSTEM                        |                   |  |
| Battery                                | 12V 55Ah          |  |
| Alternator                             | 14V 55A           |  |
| CAPACITIES                             |                   |  |
| Fuel Tank                              | 44 L              |  |
| DIMENSIONS                             |                   |  |
| Width                                  | 1.365 mm minimum  |  |
| WEIGHTS                                |                   |  |
| Shipping weight                        | 1.850 kg          |  |
| Operating weight (curb                 | 2.140 kg          |  |
| weight)                                | 2.140 kg          |  |
| OPTIONAL ITEMS                         |                   |  |
| Front guard,                           |                   |  |
| Front weights (4, 6 or 8),             |                   |  |
| Rear wheels weights, Rear light,       |                   |  |
| Lower steering column, Lower seat,     |                   |  |
| Reinforced draw bar,                   |                   |  |
| Single or Double valve remote control. |                   |  |