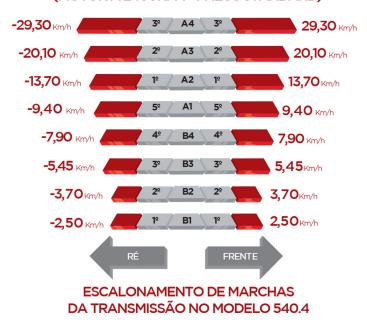

## **TRACTOR 540 XT**

| ENGINE               |                                         |
|----------------------|-----------------------------------------|
| Brand / model        | AGRALE                                  |
| No. of Cylinders     | 04/ 2.417 cm                            |
| Aspiration           | Natural                                 |
| Power                | 40 cv (29,4 kW) @ 2.400 rpm             |
| Maximum Torque       | 15,2 kgf.m (14,9 N.m) @ 1.600 rpm       |
| DRIVING TRANSMISSION | 13,2 kgi.iii (14,3 N.iii) @ 1.000 ipiii |
| Type                 | Syncro Shuttle                          |
| No. of Gears         | 8 forward and 8 reverse                 |
| Differential lock    | Mechanical foot pedal and automatic     |
|                      | disengaging                             |
| Front axle           | Center differential (4WD)               |
| CLUTCH               |                                         |
| Туре                 | Double dry disc                         |
| Drive                | Mechanical                              |
| POWER TAKEOFF        |                                         |
| Drive                | Mechanical                              |
| Type / drive         | Independent                             |
| Nominal Speed        | 540 rpm @ 2.077 engine rpm              |
| HYDRAULIC SYSTEM     |                                         |
| Pressure             | 180 kgf/cm                              |
| Maximum Flow         | 36 L/min @ 2.400 rpm                    |
| Remote control       | Optional                                |
| Hitch                | 3 Points - Category I                   |
| Lift capacity        | 1100kg                                  |

## INVERSOR 8X8 (MOTOR A 2400RPM - PNEUS STANDARD)

Double hydraulic command with cabin.