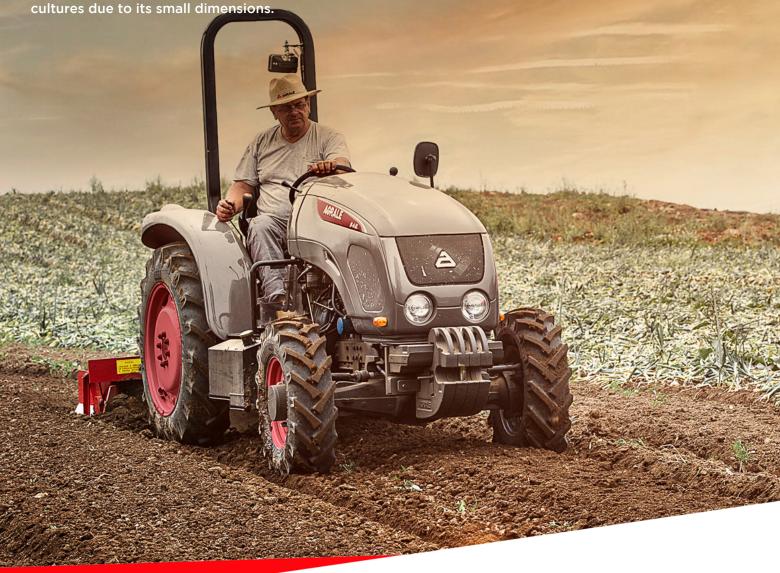

## TRACTOR **540 XT**

## HIGHEST TORQUE OF THE CATEGORY

Tractor Agrale 540 XT has a 40 hp engine. Versatile, robust and economical, it is ideal for use in small properties and in densified

www.agrale.com.br

- 4-cylinder engine
- Gears Inverter as standard
- Reduced dimensions, ideal for use in densfied crops
- Lifting capacity of 1,100 kg