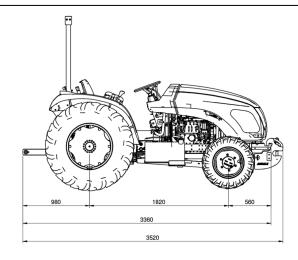

| BRAKES                                 |                   |  |
|----------------------------------------|-------------------|--|
| Service Brake                          | Wet disc oil bath |  |
| Parking Brake                          | Manual lever      |  |
| STEERING WHEEL                         |                   |  |
| Туре                                   | Hydrostatic       |  |
| WHEELSETS                              |                   |  |
| Standard Front Tires                   | 250/80x18R1       |  |
| Standard Rear Tires                    | 12.4x24R1         |  |
| Optional Weelsets                      | 7.5Lx15R1         |  |
|                                        | 9.50x24R1         |  |
|                                        | 11.2x24R1         |  |
| ELECTRIC SYSTEM                        |                   |  |
| Battery                                | 12V 55Ah          |  |
| Alternator                             | 14V 55A           |  |
| CAPACITIES                             |                   |  |
| Fuel Tank                              | 44 L              |  |
| DIMENSIONS                             |                   |  |
| Width                                  | 1.365 mm minimum  |  |
| WEIGHTS                                |                   |  |
| Shipping weight                        | 1.850 kg          |  |
| Operating weight (curb                 | 2.140 kg          |  |
| weight)                                | 2.140 kg          |  |
| OPTIONAL ITEMS                         |                   |  |
| Front guard,                           |                   |  |
| Front weights (4, 6 or 8),             |                   |  |
| Rear wheels weights, Rear light,       |                   |  |
| Lower steering column, Lower seat,     |                   |  |
| Reinforced draw bar,                   |                   |  |
| Single or Double valve remote control. |                   |  |