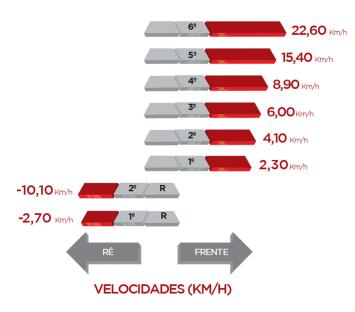

| 1.000 mm/1.120 mm    |  |
| Rear Tread                                     | 1.088 mm / 1.200 mm  |  |
| Length                                         | 3215 mm              |  |
| Width                                          | 1415 mm / 1350 mm    |  |
| WEIGHTS                                        | · · ·                |  |
| Shipping weight                                | 1500 kg / 1630 kg    |  |
| Operating weight (curb                         | 1825 kg / 1905 kg    |  |
| weight)                                        | 1020 kg / 1505 kg    |  |
| OPTIONAL ITEMS                                 |                      |  |
| Simple hydraulic control, rear wheels weights. |                      |  |

## STANDARD 6X2 (MOTOR A 3000RPM - PNEUS STANDARD)