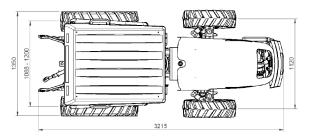

| Generated on 17 | /07/2022 11:58:16 |
|-----------------|-------------------|
|-----------------|-------------------|

| BRAKES                                         |                      |  |
|------------------------------------------------|----------------------|--|
| Service Brake                                  | 8 Wet discs oil bath |  |
| Parking Brake                                  | Manual Lever         |  |
| STEERING WHEEL                                 |                      |  |
| Туре                                           | Hydrostatic          |  |
| WHEELSETS                                      |                      |  |
| Standard Front Tires                           | 6.00 16" / 7.50 15"  |  |
| Standard Rear Tires                            | 12.4 24" / 9.5 24"   |  |
| ELECTRIC SYSTEM                                |                      |  |
| Battery                                        | 12V 55 A.h           |  |
| Alternator                                     | 14V 55 A             |  |
| CAPACITIES                                     |                      |  |
| Fuel Tank                                      | 39 L                 |  |
| DIMENSIONS                                     |                      |  |
| Height                                         | 2226 mm              |  |
| Front gauge                                    | 1.000 mm/1.120 mm    |  |
| Rear Tread                                     | 1.088 mm / 1.200 mm  |  |
| Length                                         | 3215 mm              |  |
| Width                                          | 1415 mm / 1350 mm    |  |
| WEIGHTS                                        | · · ·                |  |
| Shipping weight                                | 1500 kg / 1630 kg    |  |
| Operating weight (curb                         | 1825 kg / 1905 kg    |  |
| weight)                                        | 1020 kg / 1505 kg    |  |
| OPTIONAL ITEMS                                 |                      |  |
| Simple hydraulic control, rear wheels weights. |                      |  |