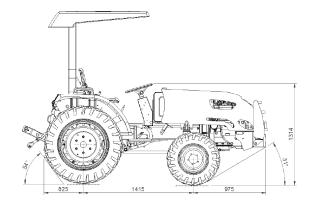

| Generated on 17 | /07/2022 11:58:16 |
|-----------------|-------------------|
|-----------------|-------------------|

| BRAKES                                         |                      |  |
|------------------------------------------------|----------------------|--|
| Service Brake                                  | 8 Wet discs oil bath |  |
| Parking Brake                                  | Manual Lever         |  |
| STEERING WHEEL                                 |                      |  |
| Туре                                           | Hydrostatic          |  |
| WHEELSETS                                      |                      |  |
| Standard Front Tires                           | 6.00 16" / 7.50 15"  |  |
| Standard Rear Tires                            | 12.4 24" / 9.5 24"   |  |
| ELECTRIC SYSTEM                                |                      |  |
| Battery                                        | 12V 55 A.h           |  |
| Alternator                                     | 14V 55 A             |  |
| CAPACITIES                                     |                      |  |
| Fuel Tank                                      | 39 L                 |  |
| DIMENSIONS                                     |                      |  |
| Height                                         | 2226 mm              |  |
| Front gauge                                    | 1.000 mm/1.120 mm    |  |
| Rear Tread                                     | 1.088 mm / 1.200 mm  |  |
| Length                                         | 3215 mm              |  |
| Width                                          | 1415 mm / 1350 mm    |  |
| WEIGHTS                                        | · · ·                |  |
| Shipping weight                                | 1500 kg / 1630 kg    |  |
| Operating weight (curb                         | 1825 kg / 1905 kg    |  |
| weight)                                        | 1020 kg / 1505 kg    |  |
| OPTIONAL ITEMS                                 |                      |  |
| Simple hydraulic control, rear wheels weights. |                      |  |