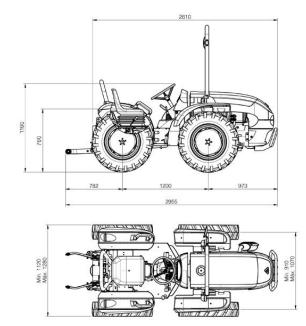

| BRAKES                              |                  |  |
|-------------------------------------|------------------|--|
| Service Brake                       | Rear Drum Brake  |  |
| Parking Brake                       | Manual lever     |  |
| STEERING WHEEL                      |                  |  |
| Туре                                | Hydrostatic      |  |
| WHEELSETS                           |                  |  |
| Standard Front Tires                | 7,50L x 15 R1    |  |
| Standard Rear Tires                 | 7,50 x 15 R1     |  |
| ELECTRIC SYSTEM                     |                  |  |
| Battery                             | 12V 55 A.h       |  |
| Alternator                          | 14V 55 A         |  |
| CAPACITIES                          |                  |  |
| Fuel Tank                           | 35 L             |  |
| DIMENSIONS                          |                  |  |
| Width                               | 1.120 / 1.280 mm |  |
| WEIGHTS                             |                  |  |
| Shipping weight                     | 1.080 kg         |  |
| Operating weight (curb weight)      | 1.300 kg         |  |
| OPTIONAL ITEMS                      |                  |  |
| License plate kit and reverse light |                  |  |