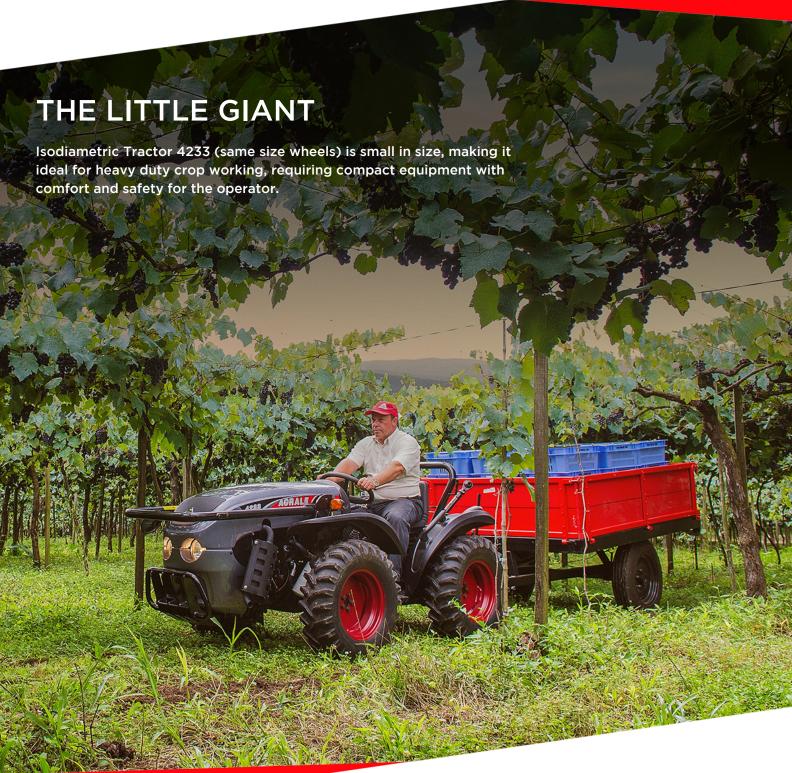

## TRACTOR 4233

www.agrale.com.br

- Better performance and safety in steep areas
- 4WD Traction