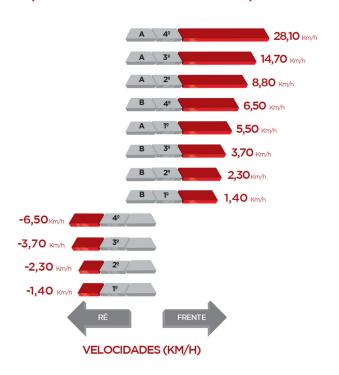

|
| ELECTRIC SYSTEM                     |                  |  |
| Battery                             | 12V 55 A.h       |  |
| Alternator                          | 14V 55 A         |  |
| CAPACITIES                          |                  |  |
| Fuel Tank                           | 35 L             |  |
| DIMENSIONS                          |                  |  |
| Width                               | 1.120 / 1.280 mm |  |
| WEIGHTS                             |                  |  |
| Shipping weight                     | 1.080 kg         |  |
| Operating weight (curb weight)      | 1.300 kg         |  |
| OPTIONAL ITEMS                      |                  |  |
| License plate kit and reverse light |                  |  |

## STANDARD 8X4 (MOTOR A 3000RPM - PNEUS STANDARD)