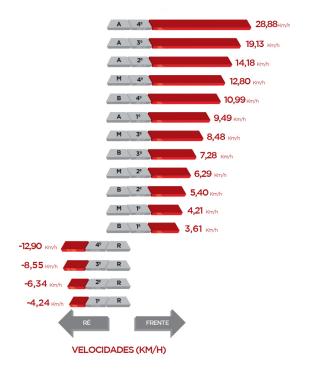

| 14 V 90 A                   |
| CAPACITIES                                           |                             |
| Fuel Tank                                            | 460 L                       |
| WEIGHTS                                              |                             |
| Shipping weight                                      | 8.430 kg                    |
| Operating weight (curb weight)                       | 11.000 kg                   |
| Load Capacity                                        | NA                          |
| OPTIONAL ITEMS                                       |                             |
| Obs.: Factory preparation for Precision Agriculture. |                             |

## STANDARD 12X4 (MOTOR A 2300RPM - PNEUS STANDARD)