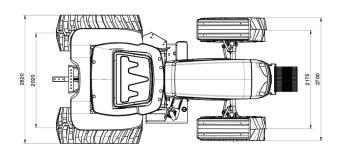

| 14 V 90 A                   |
| CAPACITIES                                           |                             |
| Fuel Tank                                            | 460 L                       |
| WEIGHTS                                              |                             |
| Shipping weight                                      | 8.430 kg                    |
| Operating weight (curb weight)                       | 11.000 kg                   |
| Load Capacity                                        | NA                          |
| OPTIONAL ITEMS                                       |                             |
| Obs.: Factory preparation for Precision Agriculture. |                             |

## STANDARD 12X4 (MOTOR A 2300RPM - PNEUS STANDARD)