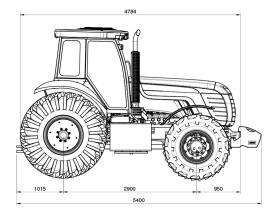

## **TRACTOR AGRALE 7215**

| ENGINE               |                                        |
|----------------------|----------------------------------------|
| Brand / model        | MWM Maxx Force 6.0A                    |
| No. of Cylinders     | 06 Vertical in line / 6.000 cm         |
| Aspiration           | Turbocompressor and Aftercooler        |
| Power                | 220 cv (158,1 kW) @ 2.300 rpm          |
| Maximum Power in PTO | NI                                     |
| Maximum Torque       | 74,4 kgf.m (730 N.m) @ 1.500 rpm       |
| DRIVING TRANSMISSION |                                        |
| Туре                 | Synchronized Manual                    |
| No. of Gears         | 12 Front /4 Reverse                    |
| Differential lock    | Electro-hydraulic drive                |
| Front axle           | Limited slip center differential (4WD) |
| CLUTCH               |                                        |
| Туре                 | Single dry disc                        |
| Drive                | Mechanic                               |
| POWER TAKEOFF        |                                        |
| Drive                | Electro-hydraulic                      |
| Type / drive         | Independent                            |
| Nominal Speed        | 540 @ 2033 engine rpm and              |
|                      | 1000 @ 2077 engine rpm                 |
| HYDRAULIC SYSTEM     |                                        |
| Pressure             | 180 kgf/cm                             |
| Maximum Flow         | 192 L/min. @ 2000 engine rpm           |
| Remote control       | Continuous Flow Valves (4)             |
|                      | Remote Control (6)                     |
| Hitch                | NI                                     |
| Lift capacity        | NA                                     |

| BRAKES                                               |                             |
|------------------------------------------------------|-----------------------------|
| Service Brake                                        | Wet disc oil bath           |
| Parking Brake                                        | Mechanical actuation        |
| STEERING WHEEL                                       |                             |
| Туре                                                 | Hydrostatic / Telescopic    |
| WHEELSETS                                            |                             |
| Standard Front Tires                                 | 18.4 26R1                   |
| Standard Rear Tires                                  | 30.5L 32R1                  |
| Optional Weelsets                                    | 20.8 x 38 R1 (Double Wheel) |
| ELECTRIC SYSTEM                                      |                             |
| Battery                                              | 12 V 135 Ah                 |
| Alternator                                           | 14 V 90 A                   |
| CAPACITIES                                           |                             |
| Fuel Tank                                            | 460 L                       |
| WEIGHTS                                              |                             |
| Shipping weight                                      | 8.430 kg                    |
| Operating weight (curb weight)                       | 11.000 kg                   |
| Load Capacity                                        | NA                          |
| OPTIONAL ITEMS                                       |                             |
| Obs.: Factory preparation for Precision Agriculture. |                             |