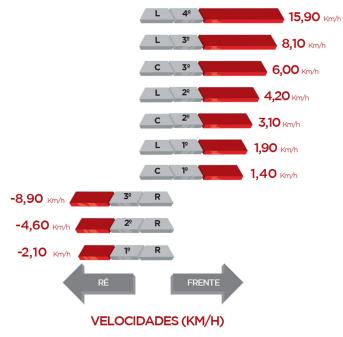

## STANDARD 7X3 (MOTOR A 2750RPM - PNEUS STANDARD)

This literature is for the product information and ilustration only, and Agrale, or the Bidder, are able to offer its products with characteristics or different optional informed here in, valid for both, as final document for the offer, the Commercial Proposed celebrated by the legal representative of the company.