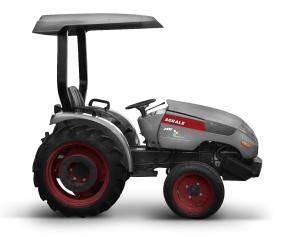

## **TRACTOR 4100**

## THE MOST ECONOMICAL TRACTOR OF THE CATEGORY

Tractor 4100 has small dimensions and excellent performance, outstanding for operational economy. A fundamental model in the smallholder agricultural mechanization.