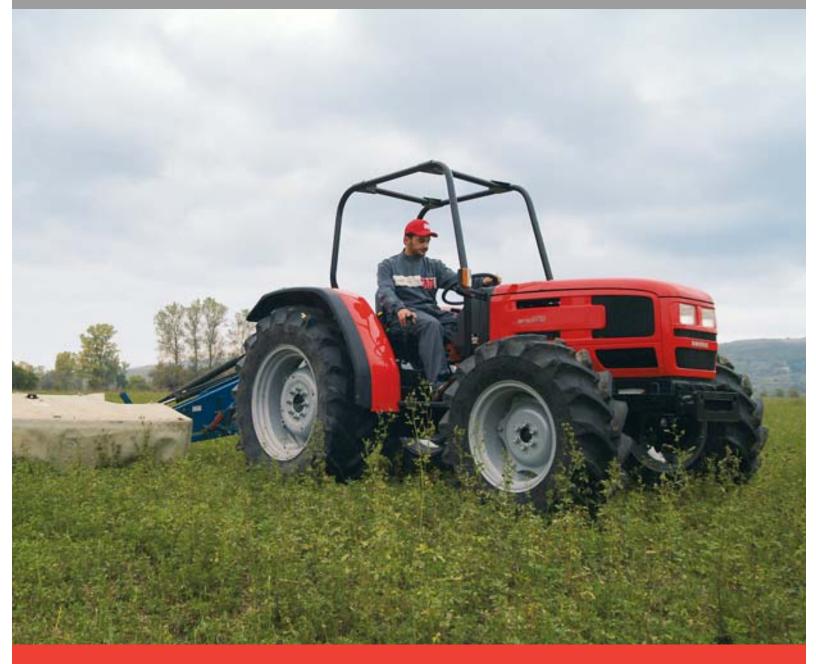

|  |  |
| Cylinders/displacement n°/cc                | 3/3000                                        | 3 Turbo/3000                                     |  |  |
| Transmission                                | Mechanical synchro gearbo<br>gears with under | ox, 30 forward + 15 reverse<br>drive and creeper |  |  |
| Rear P.T.O. rpm                             | 540/540 ECON/1000-Synchro                     |                                                  |  |  |
| Lifting capacity kg                         | 3000                                          |                                                  |  |  |
| Weight kg                                   | 2180                                          | 2350                                             |  |  |



**SAME Range** 

## SOL Bris

#### **35 45 55**



# argon F classic

**55 70** 



- SAME EURO II, LOW EMISSION ENGINES
- ALL-WHEEL HYDROSTATIC BRAKING
- 55° STEFRING ANGLE
- LATERAL GEAR LEVERS
- HYDROSTATIC STEERING WITH INDEPENDENT HYDRAULIC SYSTEM

| ARGON F CLASSIC                             | 55                                                                                    | 70           |  |  |  |
|---------------------------------------------|---------------------------------------------------------------------------------------|--------------|--|--|--|
| Max homologated power<br>(2000/25/EC) HP/kW | 55/40,5                                                                               | 70/51,5      |  |  |  |
| Max homologated power<br>(ECE R24.03) HP/kW | 52/38,5