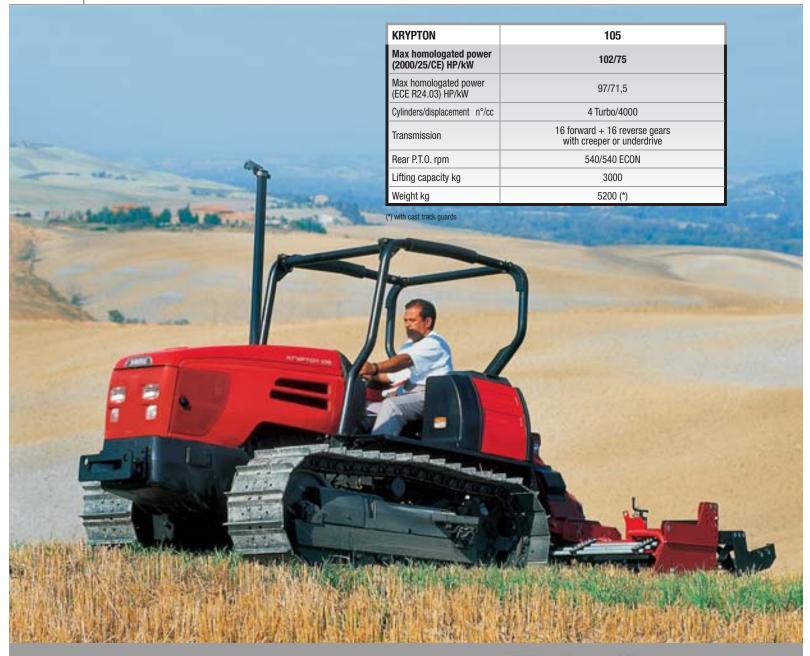

0    | 2445         | 2500 |  |

<sup>(\*)</sup> Even at economy engine speed (1850 rpm) with 28" rear tyres

70 | 75 | 90 | 100

- SAME EURO II, SERIES 1000 NATURALLY ASPIRATED OR TURBO ENGINES, WITH ELECTRONIC ENGINE CONTROL
- 5 SPEED POWERSHIFT GEARBOX WITH 3 POWERSHIFT
- OVERSPEED GEARBOX FOR A TOP SPEED OF 40 KM/H EVEN AT ECONOMY ENGINE SPEED
- HYDRAULIC POWER SHUTTLE WITH CONTROL LEVER UNDER THE STEERING WHEEL AND STOP&GO SYSTEM
- 60° STEERING ANGLE





(\*) Even at economy engine speed (1850 rpm) with 28" rear tyres

# Kryptonv





- SAME FURO II. SERIES 1000 ENGINES WITH FLECTRONIC ENGINE CONTROL
- SERVO-ASSISTED, HYDROSTATICALLY OPERATED MULTI-DISC OIL-IMMERSED P.T.O. CLUTCH
- DOUBLE PUMP HYDRAULIC SYSTEMS
- FOLDING SAFETY FRAME
- DRIVING PLATFORM ON SILENT-BLOCK MOUNTINGS







- SAME EURO II, SERIES 1000 TURBO ENGINES WITH HIGH PRES-SURE INJECTION SYSTEM
- ELECTRONIC ENGINE CONTROL
- OIL-IMMERSED MULTI-DISC P.T.O. CLUTCH
- SYNCHRO SHUTTLE
- HEAVY DUTY THREE POINT LINKAGE
- DRIVING PLATFORM ON SILENT-BLOCK MOUNTINGS



#### SAME FRONT LOADERS SERIES L



A new generation of front loaders, specially designed for SAME 85 to 180 HP, 4 and 6 cylinder tractors. L series front loaders are the perfect match for the technical specifications of each model and ensure maximum productivity and performance.

|                                 | L-10                | L-15              | L-30                                  | L-35 | L-50 | L-71 |              |
|---------------------------------|---------------------|-------------------|---------------------------------------