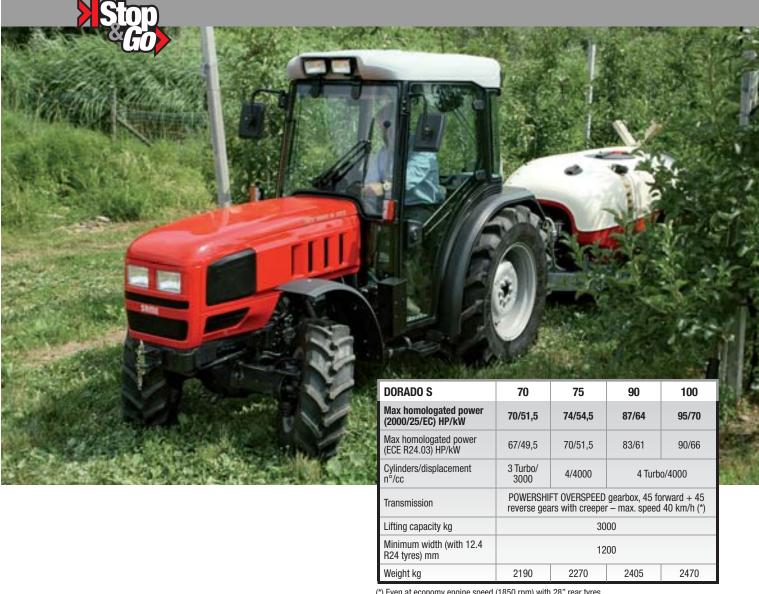

66 76 86

56 | 66 | 76 | 86 Classic

| DORADO                                      | <b>56</b> Classic                   | 66 Classic                 | <b>76</b> Classic | 86 Classic          | 66                  | 76      | 86                  |
|---------------------------------------------|-------------------------------------|----------------------------|-------------------|---------------------|---------------------|---------|---------------------|
| Max homologated power<br>(2000/25/EC) HP/kW | 55/40,5                             | 70/51,5                    | 74/54,5           | 87/64               | 70/51,5             | 74/54,5 | 87/64               |
| Max homologated power<br>(ECE R24.03) HP/kW | 52/38,5                             | 67/49,5                    | 70/51,5           | 83/61               | 67/49,5             | 70/51,5 | 83/61               |
| Cylinders/displacement<br>n°/cc             | 3/3000                              | 3<br>Turbo<br>/3000        | 4/4000            | 4<br>Turbo<br>/4000 | 3<br>Turbo<br>/3000 | 4/4000  | 4<br>Turbo<br>/4000 |
| Transmission                                |                                     | Gearbox<br>30 FWD + 15 REV |                   |                     |                     |         | HIFT<br>EV<br>D     |
| Rear P.T.O. rpm                             | 540/1000 o 540/540ECON-Synchro      |                            |                   |                     |                     |         |                     |
| Lifting capacity kg                         | 3000 (3600 with assistor cylinders) |                            |                   |                     |                     |         |                     |
| Weight kg                                   | 2750                                | 2800                       | 2900              | 2950                | 2800                | 2900    | 2950                |