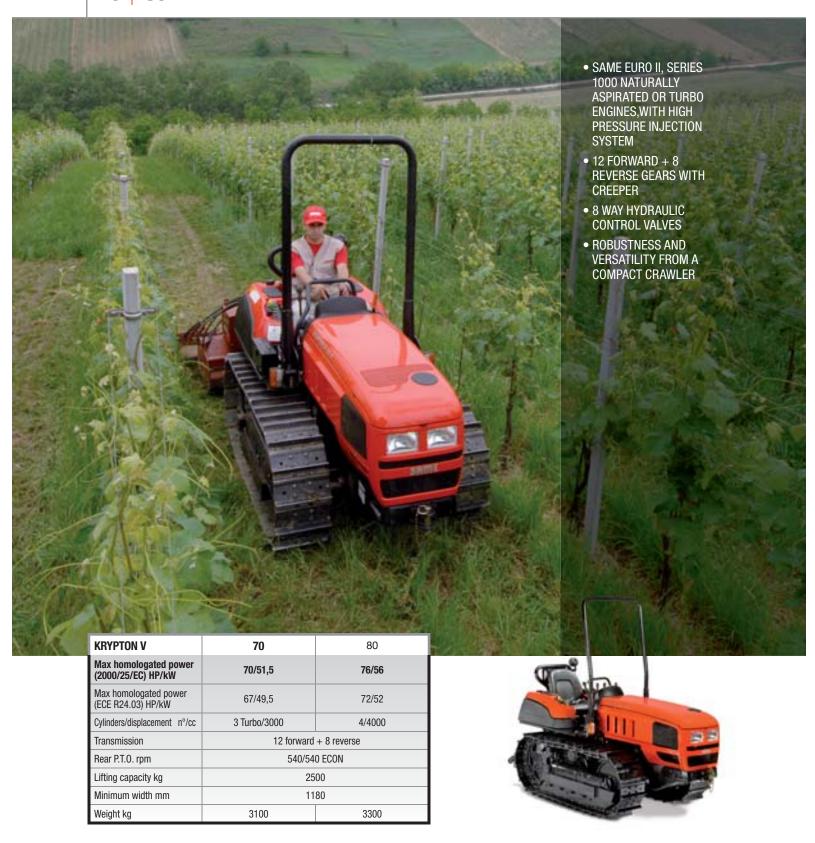

# Kryptonv

- SAME FURO II. SERIES 1000 ENGINES WITH FLECTRONIC ENGINE CONTROL
- SERVO-ASSISTED, HYDROSTATICALLY OPERATED MULTI-DISC OIL-IMMERSED P.T.O. CLUTCH
- DOUBLE PUMP HYDRAULIC SYSTEMS
- FOLDING SAFETY FRAME
- DRIVING PLATFORM ON SILENT-BLOCK MOUNTINGS

- SAME EURO II, SERIES 1000 TURBO ENGINES WITH HIGH PRES-SURE INJECTION SYSTEM
- ELECTRONIC ENGINE CONTROL
- OIL-IMMERSED MULTI-DISC P.T.O. CLUTCH
- SYNCHRO SHUTTLE
- HEAVY DUTY THREE POINT LINKAGE
- DRIVING PLATFORM ON SILENT-BLOCK MOUNTINGS