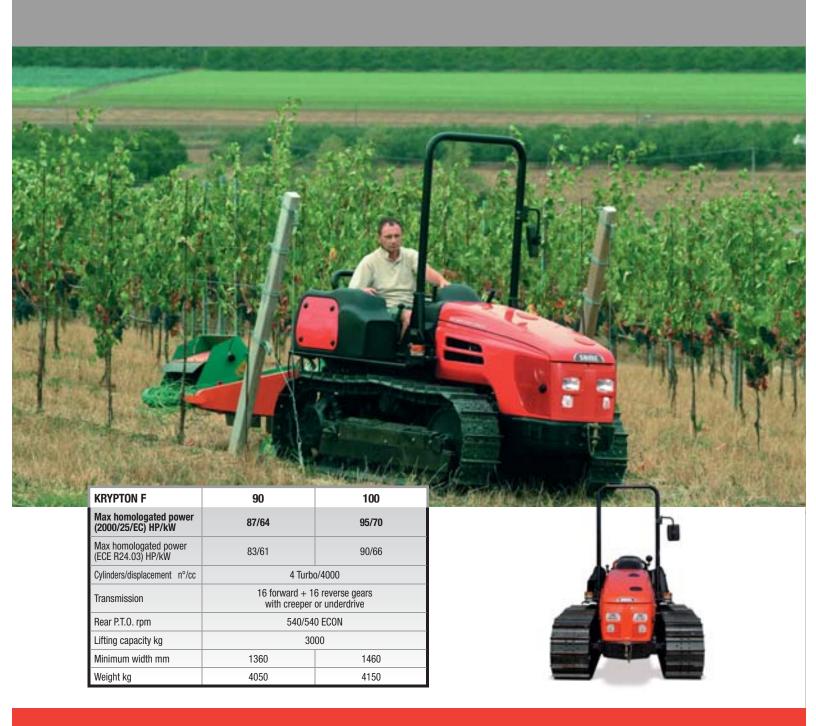

2420    | 2445         | 2500 |  |

<sup>(\*)</sup> Even at economy engine speed (1850 rpm) with 28" rear tyres

70 | 75 | 90 | 100

- SAME EURO II, SERIES 1000 NATURALLY ASPIRATED OR TURBO ENGINES, WITH ELECTRONIC ENGINE CONTROL
- 5 SPEED POWERSHIFT GEARBOX WITH 3 POWERSHIFT
- OVERSPEED GEARBOX FOR A TOP SPEED OF 40 KM/H EVEN AT ECONOMY ENGINE SPEED
- HYDRAULIC POWER SHUTTLE WITH CONTROL LEVER UNDER THE STEERING WHEEL AND STOP&GO SYSTEM
- 60° STEERING ANGLE





(\*) Even at economy engine speed (1850 rpm) with 28" rear tyres

# Kryptonv





- SAME FURO II. SERIES 1000 ENGINES WITH FLECTRONIC ENGINE CONTROL
- SERVO-ASSISTED, HYDROSTATICALLY OPERATED MULTI-DISC OIL-IMMERSED P.T.O. CLUTCH
- DOUBLE PUMP HYDRAULIC SYSTEMS
- FOLDING SAFETY FRAME
- DRIVING PLATFORM ON SILENT-BLOCK MOUNTINGS







- SAME EURO II, SERIES 1000 TURBO ENGINES WITH HIGH PRES-SURE INJECTION SYSTEM
- ELECTRONIC ENGINE CONTROL
- OIL-IMMERSED MULTI-DISC P.T.O. CLUTCH
- SYNCHRO SHUTTLE
- HEAVY DUTY THREE POINT LINKAGE
- DRIVING PLATFORM ON SILENT-BLOCK MOUNTINGS



#### SAME FRONT LOADERS SERIES L



A new generation of front loaders, specially designed for SAME 85 to 180 HP, 4 and 6 cylinder tractors. L series front loaders are the perfect match for the technical specifications of each model and ensure maximum productivity and performance.

|                                 | L-10                | L-15              | L-30                                  | L-35 | L-50 | L-71 |              |
|---------------------------------|---------------------|-------------------|-----------------------------------