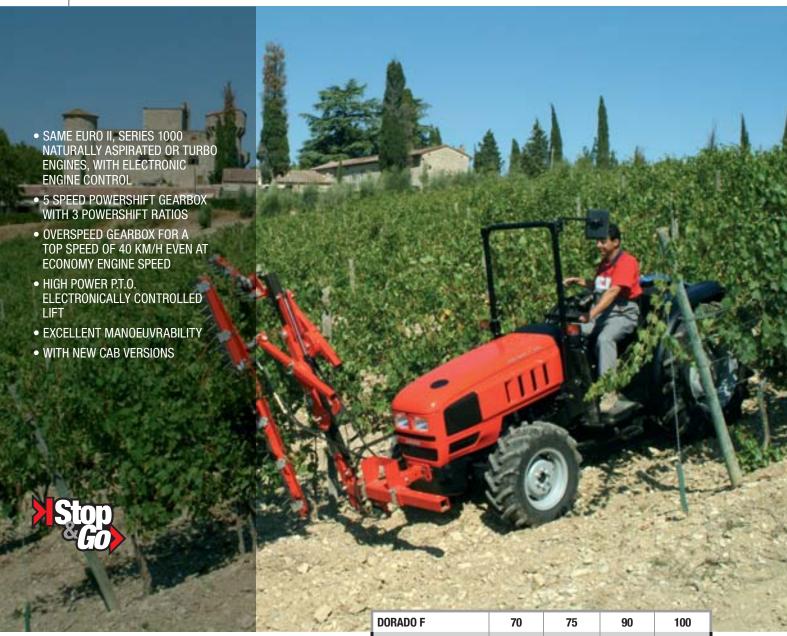

# DDF2DD F

70 | 75 | 90 | 100

| DUKADU F                                    | /0 /5                                                                                             |         | 90           | 100  |  |
|---------------------------------------------|---------------------------------------------------------------------------------------------------|---------|--------------|------|--|
| Max homologated power<br>(2000/25/EC) HP/kW | 70/51,5                                                                                           | 74/54,5 | 87/64 95/70  |      |  |
| Max homologated power<br>(ECE R24.03) HP/kW | 67/49,5                                                                                           | 70/51,5 | 83/61 90/66  |      |  |
| Cylinders/displacement<br>n°/cc             | 3 Turbo/<br>3000                                                                                  | 4/4000  | 4 Turbo/4000 |      |  |
| Transmission                                | POWERSHIFT OVERSPEED gearbox, 45 forward + 45 reverse gears with creeper – Max. speed 40 km/h (*) |         |              |      |  |
| Lifting capacity kg                         |                                                                                                   | 30      | 00           |      |  |
| Minimum width (with standard tyres) mm      | 1450                                                                                              | 1470    | 1470 1585    |      |  |
| Weight with safety frame kg                 | 2380                                                                                              | 2420    | 2445         | 2500 |  |

<sup>(\*)</sup> Even at economy engine speed (1850 rpm) with 28" rear tyres

70 | 75 | 90 | 100

- SAME EURO II, SERIES 1000 NATURALLY ASPIRATED OR TURBO ENGINES, WITH ELECTRONIC ENGINE CONTROL
- 5 SPEED POWERSHIFT GEARBOX WITH 3 POWERSHIFT
- OVERSPEED GEARBOX FOR A TOP SPEED OF 40 KM/H EVEN AT ECONOMY ENGINE SPEED
- HYDRAULIC POWER SHUTTLE WITH CONTROL LEVER UNDER THE STEERING WHEEL AND STOP&GO SYSTEM
- 60° STEERING ANGLE

(\*) Even at economy engine speed (1850 rpm) with 28" rear tyres