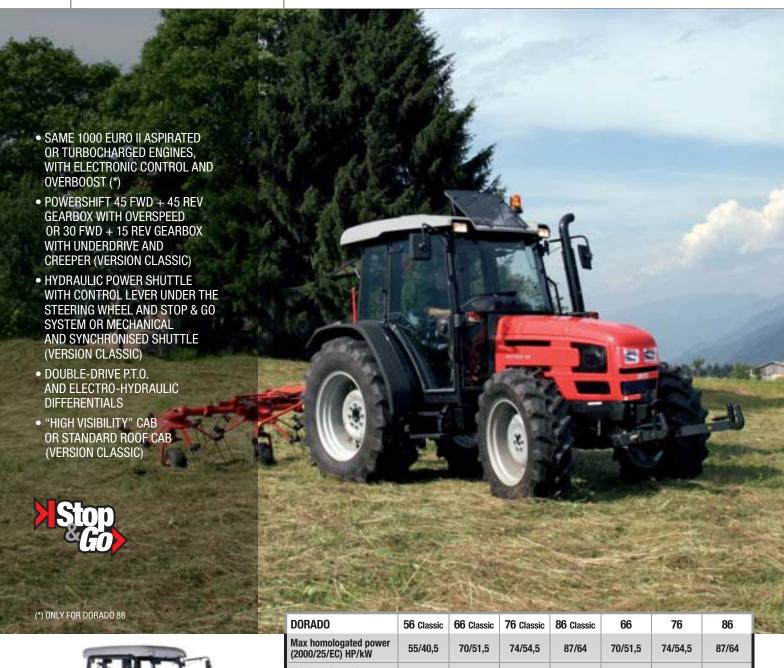

66 76 86

56 | 66 | 76 | 86 Classic

| DORADO                                      | <b>56</b> Classic                   | 66 Classic                 | <b>76</b> Classic | 86 Classic          | 66                  | 76      | 86                  |
|---------------------------------------------|-------------------------------------|----------------------------|-------------------|---------------------|---------------------|---------|---------------------|
| Max homologated power<br>(2000/25/EC) HP/kW | 55/40,5                             | 70/51,5                    | 74/54,5           | 87/64               | 70/51,5             | 74/54,5 | 87/64               |
| Max homologated power<br>(ECE R24.03) HP/kW | 52/38,5                             | 67/49,5                    | 70/51,5           | 83/61               | 67/49,5             | 70/51,5 | 83/61               |
| Cylinders/displacement<br>n°/cc             | 3/3000                              | 3<br>Turbo<br>/3000        | 4/4000            | 4<br>Turbo<br>/4000 | 3<br>Turbo<br>/3000 | 4/4000  | 4<br>Turbo<br>/4000 |
| Transmission                                |                                     | Gearbox<br>30 FWD + 15 REV |                   |                     |                     |         | HIFT<br>EV<br>D     |
| Rear P.T.O. rpm                             | 540/1000 o 540/540ECON-Synchro      |                            |                   |                     |                     |         |                     |
| Lifting capacity kg                         | 3000 (3600 with assistor cylinders) |                            |                   |                     |                     |         |                     |
| Weight kg                                   | 2750                                | 2800                       | 2900              | 2950                | 2800                | 2900    | 2950                |