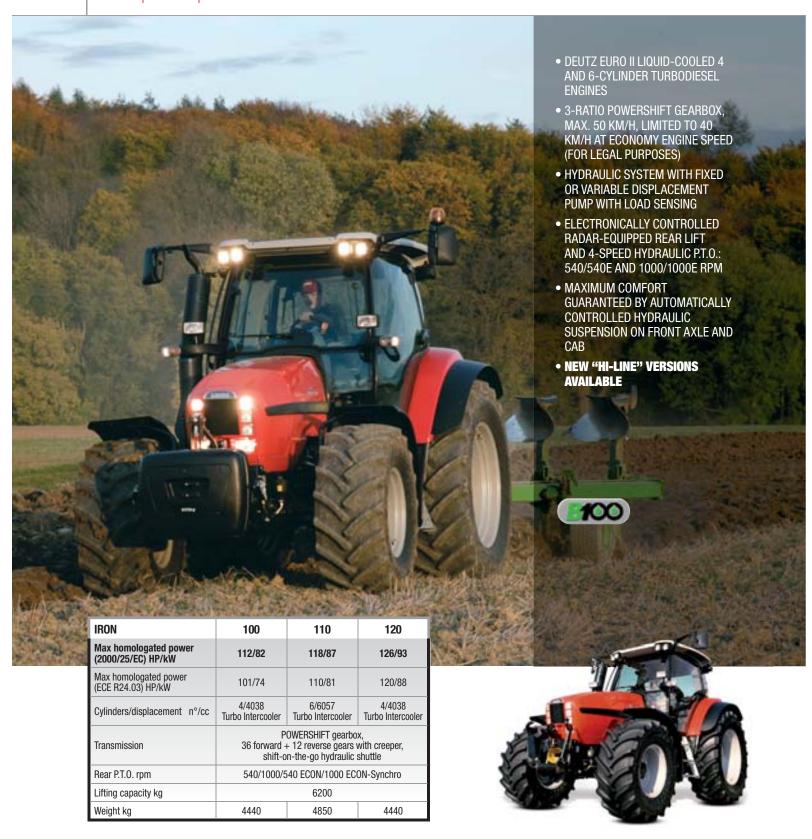

IFON

100 | 110 | 120

# explorer"

**85 100** 

**85 100** Classic

- DEUTZ 2012 SERIES ENGINES, 4-CYLINDER TURBO, 4038 CC, 100% COMPATIBLE WITH BIODIESEL FUEL (B100)
- GENEROUS SELECTION OF MODELS WITH 2 OR 4 WHEEL DRIVE, PLATFORM OR CAB
- 5-SPEED GEARBOX, 4 RANGES (40 FWD + 40 REV), WITH CREEPER AND HI-LO OR 20 FWD + 20 REV WITH CREEPER (VERSION CLASSIC)
- SHIFT-ON-THE-GO HYDRAULIC SHUTTLE WITH COLUMN-MOUNTED LEVER AND SAFETY INTERLOCK SENSOR OR SHUTTLE MECHANICAL SYNCHRONISED (VERSION CLASSIC)
- ENGINE HOOD OF STREAMLINED MODERN DESIGN. ERGONOMIC CAB WITH HIGH VISIBILITY