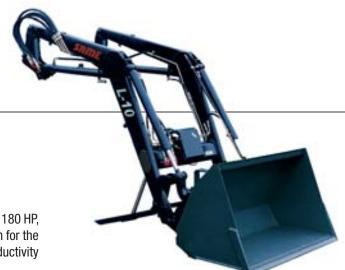

#### SAME FRONT LOADERS SERIES L

A new generation of front loaders, specially designed for SAME 85 to 180 HP, 4 and 6 cylinder tractors. L series front loaders are the perfect match for the technical specifications of each model and ensure maximum productivity and performance.

|                                 | L-10                | L-15              | L-30                                  | L-35 | L-50 | L-71 |              |
|---------------------------------|---------------------|-------------------|---------------------------------------|------|------|------|--------------|
| EXPLORER <sup>3</sup> 85        |                     |                   |                                       |      |      |      | • FRO        |
| EXPLORER <sup>3</sup> 100       |                     |                   |                                       |      |      |      | PER<br>THE   |
| SILVER 95                       |                     |                   |                                       |      |      |      | • LOV        |
| SILVER 110                      |                     |                   |                                       |      |      |      | HIGH<br>STE  |
| IRON 100                        |                     |                   |                                       |      |      |      | LIFT<br>STR  |
| IRON 110                        |                     |                   |                                       |      |      |      | • MA>        |
| IRON 120                        |                     |                   |                                       |      |      |      | 4.64<br>OR I |
| IRON 130                        |                     |                   |                                       |      |      |      | COV          |
| IRON 140                        |                     |                   |                                       |      |      |      | • CON<br>THE |
| IRON 160                        |                     |                   |                                       |      |      |      | AGA          |
| IRON 175                        |                     |                   |                                       |      |      |      | • VER<br>OPT |
| IRON 185                        |                     |                   |                                       |      |      |      | JOB          |
| IRON Continuo 150               |                     |                   |                                       |      |      |      | • WID        |
| IRON Continuo 170               |                     |                   |                                       |      |      |      | IIVII        |
| (Non-levelling versions are ava | ilable for all prod | ucts in the range | , , , , , , , , , , , , , , , , , , , |      |      |      |              |

• FRONT LOADER RANGE PERFECTLY COORDINATED WITH THE SAME TRACTOR RANGE

- LOW INHERENT WEIGHT DUE TO HIGH-QUALITY FINE-GRAINED STEEL, RESULTING IN HIGH LIFTING POWER AND TENSILE STRENGTH
- MAXIMUM LIFTING HEIGHT
  4.64M. OPTIONAL HYDRAULIC
  OR MECHANICAL PARALLEL
  CONTROL
- COMFORT DRIVE PROTECTS
   THE DRIVER AND EQUIPMENT
   AGAINST EXTREME VIBRATION
- VERSATILE LOADER OPERATION OPTIONS DEPENDING ON THE JOB AND FREQUENCY
- WIDE RANGE OF FRONT LOADER
   IMPLEMENTS