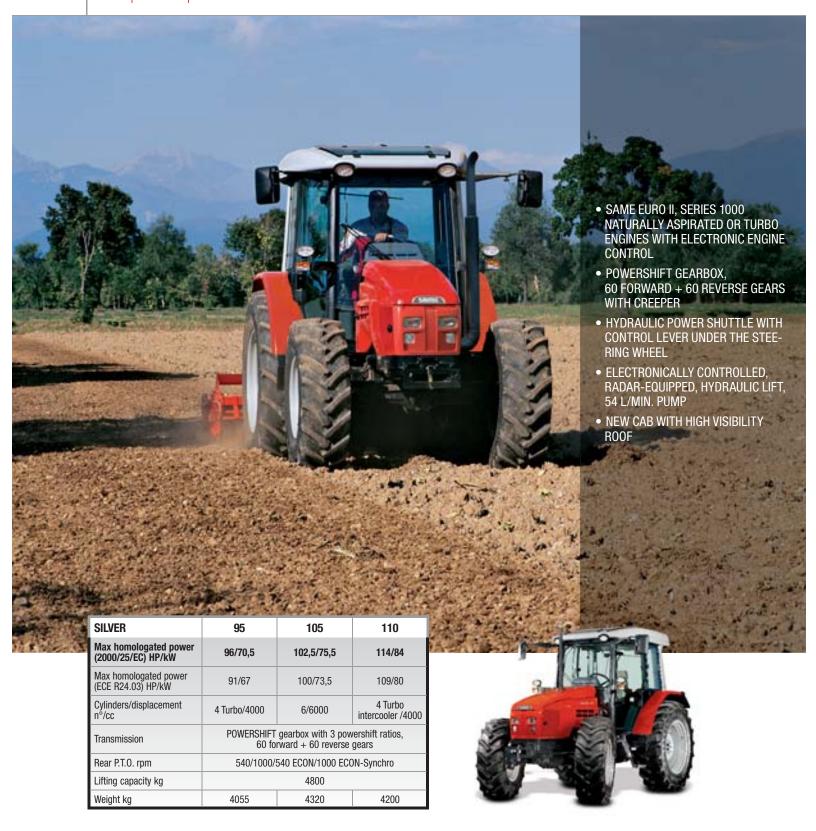

## 95 | 105 | 110

<sup>(\*)</sup> Even at economy engine speed (1850 rpm) with 28" rear tyres

70 | 75 | 90 | 100

- SAME EURO II, SERIES 1000 NATURALLY ASPIRATED OR TURBO ENGINES, WITH ELECTRONIC ENGINE CONTROL
- 5 SPEED POWERSHIFT GEARBOX WITH 3 POWERSHIFT
- OVERSPEED GEARBOX FOR A TOP SPEED OF 40 KM/H EVEN AT ECONOMY ENGINE SPEED
- HYDRAULIC POWER SHUTTLE WITH CONTROL LEVER UNDER THE STEERING WHEEL AND STOP&GO SYSTEM
- 60° STEERING ANGLE