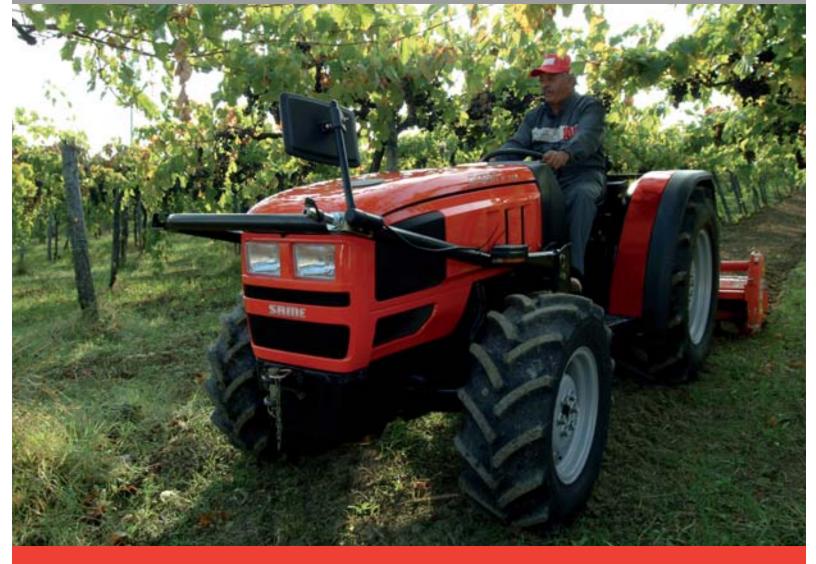

Cylinders/displacement n°/cc                | 3/3000                                                                                | 3 Turbo/3000 |  |  |  |
| Transmission                                | Mechanical synchro gearbox, 30 forward + 15 reverse gears with underdrive and creeper |              |  |  |  |
| Rear P.T.O. rpm                             | 540/540 ECON/1000-Synchro                                                             |              |  |  |  |
| Minimum width (with 360/70 R24 tyres) mm    | 1380                                                                                  |              |  |  |  |
| Weight kg                                   | 2130                                                                                  | 2280         |  |  |  |



**SAME Range** 

# DDF2DD F

70 | 75 | 90 | 100





| DUKADU F                                    | /0 /5                                                                                             |         | 90           | 100  |  |
|---------------------------------------------|---------------------------------------------------------------------------------------------------|---------|--------------|------|--|
| Max homologated power<br>(2000/25/EC) HP/kW | 70/51,5                                                                                           | 74/54,5 | 87/64 95/70  |      |  |
| Max homologated power<br>(ECE R24.03) HP/kW | 67/49,5                                                                                           | 70/51,5 | 83/61 90/66  |      |  |
| Cylinders/d