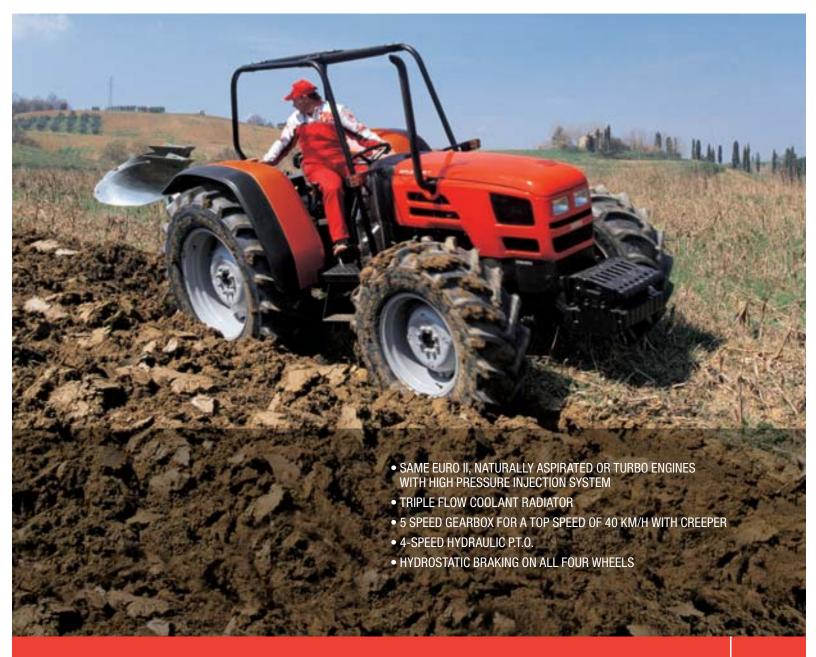

# DDF2DD F

70 | 75 | 90 | 100

| DUKADU F                                    | /0 /5                                                                                             |         | 90           | 100  |  |
|---------------------------------------------|---------------------------------------------------------------------------------------------------|---------|--------------|------|--|
| Max homologated power<br>(2000/25/EC) HP/kW | 70/51,5                                                                                           | 74/54,5 | 87/64 95/70  |      |  |
| Max homologated power<br>(ECE R24.03) HP/kW | 67/49,5                                                                                           | 70/51,5 | 83/61 90/66  |      |  |
| Cylinders/displacement<br>n°/cc             | 3 Turbo/<br>3000                                                                                  | 4/4000  | 4 Turbo/4000 |      |  |
| Transmission                                | POWERSHIFT OVERSPEED gearbox, 45 forward + 45 reverse gears with creeper – Max. speed 40 km/h (*) |         |              |      |  |
| Lifting capacity kg                         |                                                                                                   | 30      | 00           |      |  |
| Minimum width (with standard tyres) mm      | 1450                                                                                              | 1470    | 1470 1585    |      |  |
| Weight with safety frame kg                 | 2380                                                                                              | 2420    | 2445         | 2500 |  |

<sup>(\*)</sup> Even at economy engine speed (1850 rpm) with 28" rear tyres

70 | 75 | 90 | 100

- SAME EURO II, SERIES 1000 NATURALLY ASPIRATED OR TURBO ENGINES, WITH ELECTRONIC ENGINE CONTROL
- 5 SPEED POWERSHIFT GEARBOX WITH 3 POWERSHIFT
- OVERSPEED GEARBOX FOR A TOP SPEED OF 40 KM/H EVEN AT ECONOMY ENGINE SPEED
- HYDRAULIC POWER SHUTTLE WITH CONTROL LEVER UNDER THE STEERING WHEEL AND STOP&GO SYSTEM
- 60° STEERING ANGLE