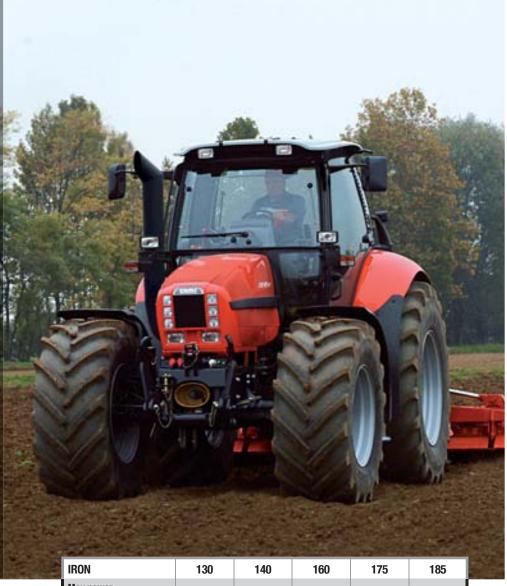

## 130 | 140 | 160 | 175 | 185

- NEW DEUTZ COMMON RAIL, EURO III, 12 OR 24 VALVES, 6 CYLINDER AND ELECTRONICALLY **CONTROLLED ENGINES WITH EXHAUST GAS RECIRCULATION** SYSTEM
- 4-RATIO POWERSHIFT GEARBOX, MAX. 50 KM/H, LIMITED TO 40 KM/H AT ECONOMY ENGINE SPEED (FOR LEGAL PURPOSES)
- HYDROSTATIC STEERING WITH INDEPENDENT HYDRAULIC SYSTEM
- SELF-COMPENSATING, HYDRAULIC, FRONT AXLE AND CAB SUSPENSION SYSTEMS
- SBA/ASM AUTOMATIC TRACTION CONTROL
- CLOSED-CENTRE HYDRAULIC CIRCUIT WITH 120 L/MIN., VARIABLE DELIVERY, LOAD SENSING PUMP SINGLE PIECE, GALVANISED METAL **BODY**
- NEW "HI-LINE" VERSIONS **AVAILABLE**

| IRON                                                               | 130                                                                                               | 140     | 160     | 175     | 185     |  |  |
|--------------------------------------------------------------------|---------------------------------------------------------------------------------------------------|---------|---------|---------|---------|--|--|
| Max power<br>HP/kW                                                 | 132/97                                                                                            | 143/105 | 166/122 | 180/132 | 192/141 |  |  |
| Homologated power<br>(2000/25/EC) at nominal<br>engine speed HP/kW | 132/97                                                                                            | 143/105 | 163/120 | 176/129 | 184/135 |  |  |
| Cylinders/displacement<br>n°/cc                                    | 6/6057 Turbo Intercooler                                                                          |         |         |         |         |  |  |
| Transmission                                                       | POWERSHIFT gearbox, 40 forward + 40 reverse gears with creeper, shift-on-the-go hydraulic shuttle |         |         |         |         |  |  |
| Rear P.T.O. rpm                                                    | 540/1000/540 ECON/1000 ECON                                                                       |         |         |         |         |  |  |
| Lifting capacity kg                                                | Sup                                                                                               | 00      |         |         |         |  |  |
| Weight kg                                                          | 5460                                                                                              | 5610    | 5880    | 5970    | 6750    |  |  |