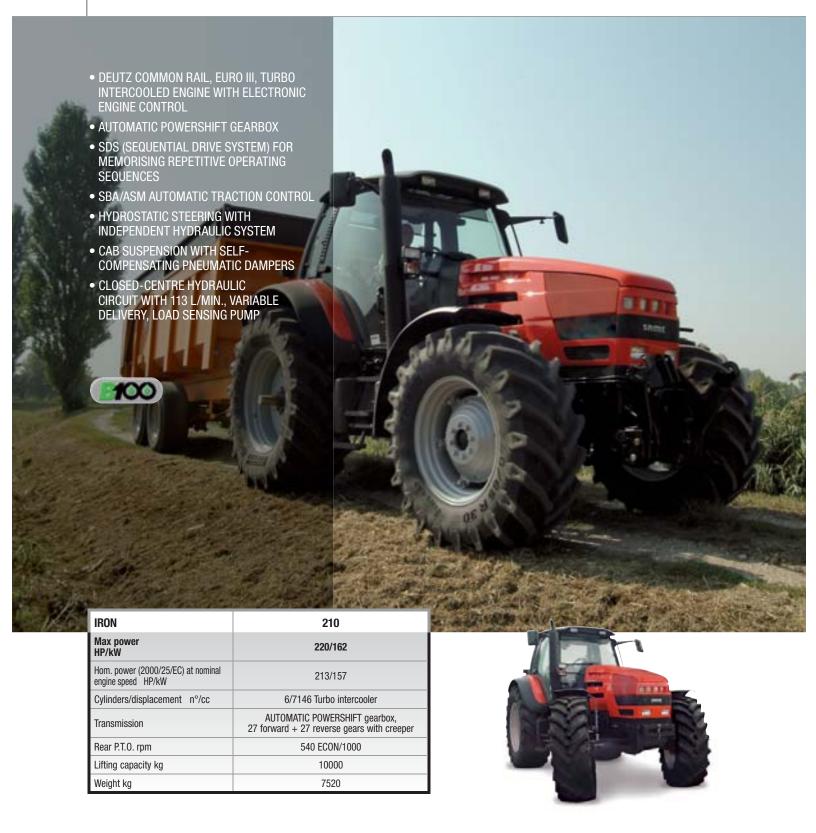

249/183

270

275/202

# 230 270

DIAMOND

Max power HP/kW

|     | III / KW                                                                                                                                                                      |                                                                                                      |                                                               |                                                                                                                                                                                                                                                                                                                                                                                                                                                                                                                                                                                                                                                                                                                                                                                                                                                                                                                                                                                                                                                                                                                                                                                                                                                                                                                                                                                                                                                                                                                                                                                                                                                                                                                                                                                                                                                                                                                                                                                                                                                                                                                                |                                     |                |
|-----|-------------------------------------------------------------------------------------------------------------------------------------------------------------------------------|------------------------------------------------------------------------------------------------------|---------------------------------------------------------------|--------------------------------------------------------------------------------------------------------------------------------------------------------------------------------------------------------------------------------------------------------------------------------------------------------------------------------------------------------------------------------------------------------------------------------------------------------------------------------------------------------------------------------------------------------------------------------------------------------------------------------------------------------------------------------------------------------------------------------------------------------------------------------------------------------------------------------------------------------------------------------------------------------------------------------------------------------------------------------------------------------------------------------------------------------------------------------------------------------------------------------------------------------------------------------------------------------------------------------------------------------------------------------------------------------------------------------------------------------------------------------------------------------------------------------------------------------------------------------------------------------------------------------------------------------------------------------------------------------------------------------------------------------------------------------------------------------------------------------------------------------------------------------------------------------------------------------------------------------------------------------------------------------------------------------------------------------------------------------------------------------------------------------------------------------------------------------------------------------------------------------|-------------------------------------|----------------|
|     | Hom. power (2000/25/EC) at nominal engine speed HP/kW                                                                                                                         | 244/179                                                                                              | 269/198                                                       |                                                                                                                                                                                                                                                                                                                                                                                                                                                                                                                                                                                                                                                                                                                                                                                                                                                                                                                                                                                                                                                                                                                                                                                                                                                                                                                                                                                                                                                                                                                                                                                                                                                                                                                                                                                                                                                                                                                                                                                                                                                                                                                                |                                     |                |
|     | Cylinders/displacement n°/cc                                                                                                                                                  | 6/7146 Turbo                                                                                         | intercooler                                                   |                                                                                                                                                                                                                                                                                                                                                                                                                                                                                                                                                                                                                                                                                                                                                                                                                                                                                                                                                                                                                                                                                                                                                                                                                                                                                                                                                                                                                                                                                                                                                                                                                                                                                                                                                                                                                                                                                                                                                                                                                                                                                                                                |                                     |                |
|     | Transmission                                                                                                                                                                  | AUTOMATIC POWE<br>40 forward + 40 revers<br>shift-on-the-go h                                        | RSHIFT gearbox,<br>se gears with creeper,<br>ydraulic shuttle |                                                                                                                                                                                                                                                                                                                                                                                                                                                                                                                                                                                                                                                                                                                                                                                                                                                                                                                                                                                                                                                                                                                                                                                                                                                                                                                                                                                                                                                                                                                                                                                                                                                                                                                                                                                                                                                                                                                                                                                                                                                                                                                                |                                     |                |
|     | Rear P.T.O. rpm                                                                                                                                                               | 540 ECO                                                                                              | N/1000                                                        | Capt Control                                                                                                                                                                                                                                                                                                                                                                                                                                                                                                                                                                                                                                                                                                                                                                                                                                                                                                                                                                                                                                                                                                                                                                                                                                                                                                                                                                                                                                                                                                                                                                                                                                                                                                                                                                                                                                                                                                                                                                                                                                                                                                                   | 1                                   | 100            |
|     | Lifting capacity kg                                                                                                                                                           | 105                                                                                                  | 00                                                            |                                                                                                                                                                                                                                                                                                                                                                                                                                                                                                                                                                                                                                                                                                                                                                                                                                                                                                                                                                                                                                                                                                                                                                                                                                                                                                                                                                                                                                                                                                                                                                                                                                                                                                                                                                                                                                                                                                                                                                                                                                                                                                                                |                                     | BE THE STREET  |
| 100 | Weight kg                                                                                                                                                                     | 8410                                                                                                 | 9050                                                          | The same of the sa | 100                                 | <b>的现在是其他的</b> |
|     | NEW DEUTZ COMMO 24 VALVES, 6 CYLIND TURBOCHARGED AND CONTROLLED ENGINE EXHAUST GAS RECIR AUTOMATIC 4-RATIO MAX. 50 KM/H, LIMIT ECONOMY ENGINE SEPURPOSES)  540 ECON — 1000 RP | DELECTRONICALLY ES WITH EXTERNAL CULATION SYSTEM POWERSHIFT GEARBO) ED TO 40 KM/H AT PEED (FOR LEGAL | WITH  3 INI (TRA HYD  X, HYD PNE                              | CTRONICALLY CONTROLLED<br>10,500 KG LIFTING CAPAC<br>DEPENDENT HYDRAULIC SY<br>NSMISSION, STEERING AN<br>RAULIC CONTROL VALVES)<br>RAULIC FRONT AXLE SUSPE<br>JIMATIC CAB SUSPENSION<br>NT LIFT WITH 5100 KG LIFT                                                                                                                                                                                                                                                                                                                                                                                                                                                                                                                                                                                                                                                                                                                                                                                                                                                                                                                                                                                                                                                                                                                                                                                                                                                                                                                                                                                                                                                                                                                                                                                                                                                                                                                                                                                                                                                                                                              | CITY<br>'STEMS<br>D LIFT,<br>ENSION |                |