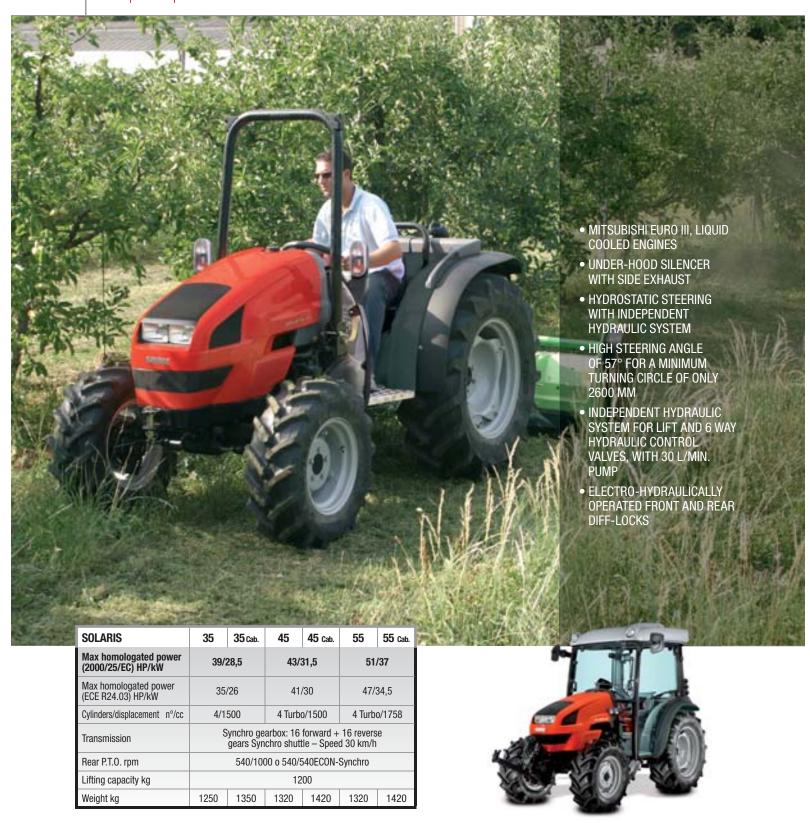

acement n°/cc                | 3/3000                                        | 3 Turbo/3000                                     |  |  |
| Transmission                                | Mechanical synchro gearbo<br>gears with under | ox, 30 forward + 15 reverse<br>drive and creeper |  |  |
| Rear P.T.O. rpm                             | 540/540 ECON/1000-Synchro                     |                                                  |  |  |
| Lifting capacity kg                         | 3000                                          |                                                  |  |  |
| Weight kg                                   | 2180                                          | 2350                                             |  |  |



**SAME Range** 

## SOL Bris

#### **35 45 55**



# argon F classic

**55 70** 



- SAME EURO II, LOW EMISSION ENGINES
- ALL-WHEEL HYDROSTATIC BRAKING
- 55° STEFRING ANGLE
- LATERAL GEAR LEVERS
- HYDROSTATIC STEERING WITH INDEPENDENT HYDRAULIC SYSTEM

| ARGON F CLASSIC                             | 55                                                                                    | 70           |  |  |  |
|---------------------------------------------|---------------------------------------------------------------------------------------|--------------|--|--|--|
| Max homologated power<br>(2000/25/EC) HP/kW | 55/40,5                                                                               | 70/51,5      |  |  |  |
| Max homologated power<br>(ECE R24.03) HP/kW | 52/38,5