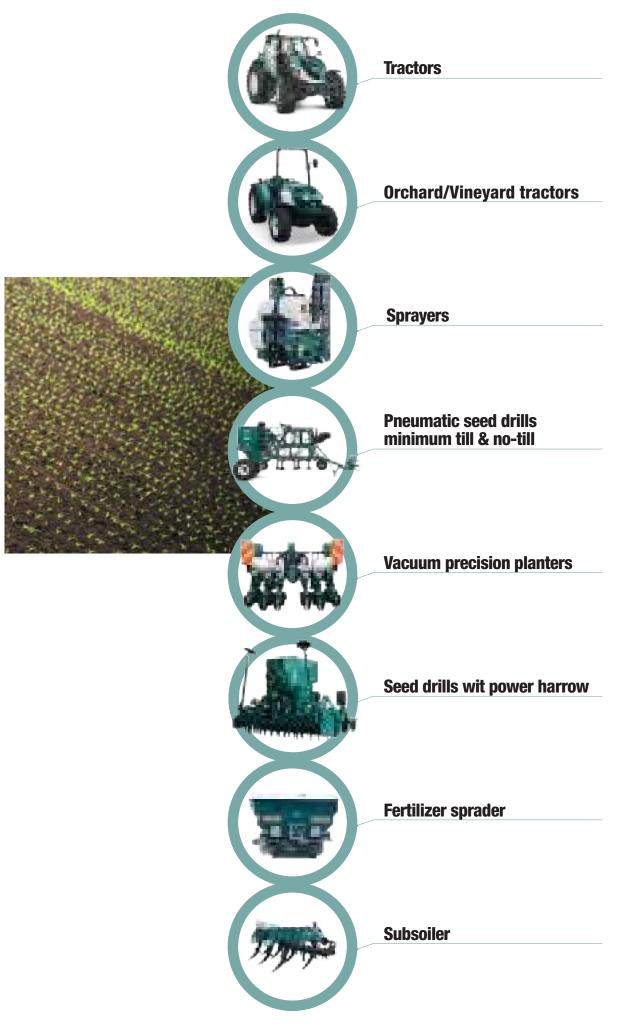

d has finally been paved and the new, rapidly evolving full-line product range, entirely manufactured in our two production plants in San Vito al Tagliamento and Carpi, is making a powerful advance on the domestic and international markets.

All models stand out for their comfort, practicality, style, excellent performance, green credentials and ease of use: Italian design and manufacturing has never been so smart, mixing spot-on design, execution and respect for the surrounding environment.

All this with a keen eye towards reducing purchasing, running and maintenance costs.

We are a blend of expertise, tradition and modernity. We are ready for the challenges that today and tomorrow may throw at us. We are fast yet careful, innovative yet grounded. We are ARBOS.

\* Red Dot Winner 2017





### SPECIALIZED

3040 - 3050 are the range designed by ARBOS for a wide variety of specialistic uses: work in the open fields, between the rows of vineyards and orchards, in greenhouses and nurseries as well as in all the many transport jobs required in farms and for professional ground care. ARBOS 3040 - 3050 are the answer for those who need a versatile, multifunction machine that possesses all the strong points of an ARBOS tractor: compact size, sturdiness and reliability.

|                                    |         | 3040                     | 3050                     |
|------------------------------------|---------|--------------------------|--------------------------|
| WEIGHTS AND DIMENSIONS             |         |                          |                          |
| Len